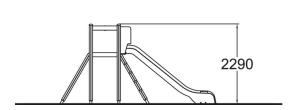

## **Activity Tower**

Multifunctional play tower with a slide and a climbing towers. The (1,470 mm) tower can be accessed by ladders, and the slide down using the plastic slide. The climbing tower (1,470 mm) consist of two ladders and a monkey bars at the height of 2,290 mm.

| User age                      | 3+               |
|-------------------------------|------------------|
| Number of users               | 8                |
| Product length, mm            | 4490             |
| Product width, mm             | 4100             |
| Product height, mm            | 2290             |
| Impact area, m <sup>2</sup>   | 36.9             |
| Falling space, m <sup>2</sup> | 38.1             |
| Height required, mm           | 3330             |
| Max. free fall height, mm     | 1470             |
| Safety info                   | EN 1176-1, 3 TÜV |
| Installation time (for 1), H  | 10               |
| Foundation options            | Deep mounting    |