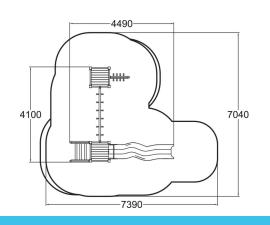

| User age                      | 3+               |
|-------------------------------|------------------|
| Number of users               | 8                |
| Product length, mm            | 4490             |
| Product width, mm             | 4100             |
| Product height, mm            | 2290             |
| Impact area, m <sup>2</sup>   | 36.9             |
| Falling space, m <sup>2</sup> | 38.1             |
| Height required, mm           | 3330             |
| Max. free fall height, mm     | 1470             |
| Safety info                   | EN 1176-1, 3 TÜV |
| Installation time (for 1), H  | 10               |
| Foundation options            | Deep mounting    |