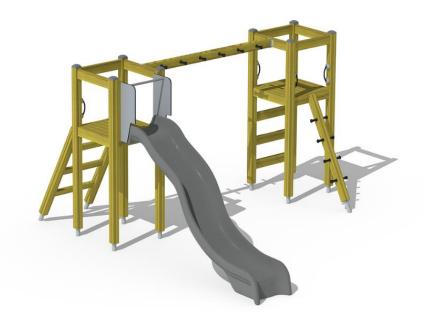

## **Activity Tower**

Multifunctional play tower with a slide and a climbing towers. The (1,470 mm) tower can be accessed by ladders, and the slide down using the plastic slide. The climbing tower (1,470 mm) consist of two ladders and a monkey bars at the height of 2,290 mm.