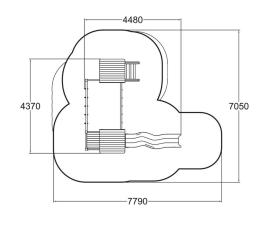

| User age                      | 3+               |
|-------------------------------|------------------|
| Number of users               | 9                |
| Product length, mm            | 4480             |
| Product width, mm             | 4370             |
| Product height, mm            | 3370             |
| Impact area, m <sup>2</sup>   | 38               |
| Falling space, m <sup>2</sup> | 40.6             |
| Height required, mm           | 3370             |
| Max. free fall height, mm     | 1990             |
| Safety info                   | EN 1176-1, 3 TÜV |
| Installation time (for 1), H  | 13               |
| Foundation options            | Deep mounting    |