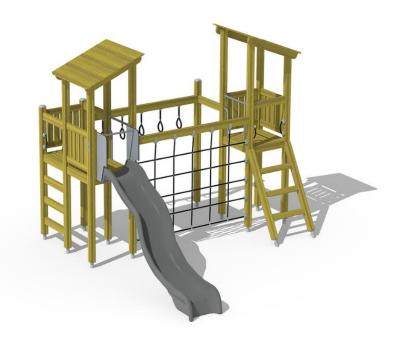

## **Activity Tower**

Multifunctional play tower with a slide and a climbing towers. There are two (1,470 mm) towers with roofs which can be accessed by ladders, and slide down using the plastic slide. There are also rings and a climbing net. Climbing develops children's sense of balance and strength.