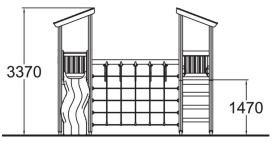

## **Activity Tower**

Multifunctional play tower with a slide and a climbing towers. There are two (1,470 mm) towers with roofs which can be accessed by ladders, and slide down using the plastic slide. There are also rings and a climbing net. Climbing develops children's sense of balance and strength.

| User age                      | 3+               |
|-------------------------------|------------------|
| Number of users               | 9                |
| Product length, mm            | 4480             |
| Product width, mm             | 4370             |
| Product height, mm            | 3370             |
| Impact area, m <sup>2</sup>   | 38               |
| Falling space, m <sup>2</sup> | 40.6             |
| Height required, mm           | 3370             |
| Max. free fall height, mm     | 1990             |
| Safety info                   | EN 1176-1, 3 TÜV |
| Installation time (for 1), H  | 13               |
| Foundation options            | Deep mounting    |