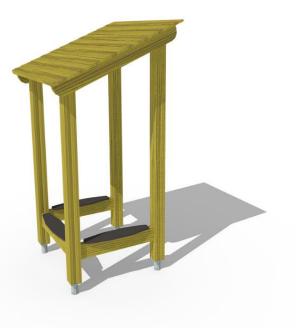

## WINAM GROUP

175060 Play Hut

<del>ال</del>

A wooden game house where children can enjoy shop, kiosk and hut games. Role-playing games give children an opportunity to experience feelings and to develop their social and communicative skills.