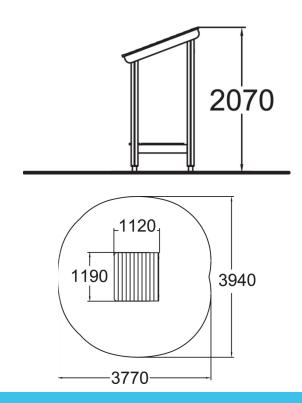

| User age                     | 1+            |
|------------------------------|---------------|
| Number of users              | 3             |
| Product length, mm           | 1120          |
| Product width, mm            | 1190          |
| Product height, mm           | 1950          |
| Height required, mm          | 2070          |
| Max. free fall height, mm    | 440           |
| Safety info                  | EN 1176-1 TÜV |
| Installation time (for 1), H | 2             |
| Foundation options           | Deep mounting |