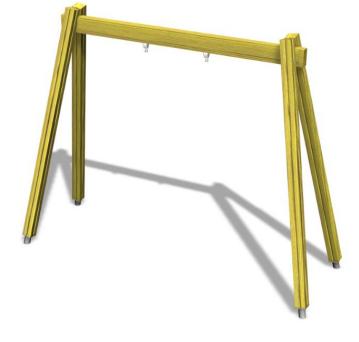

## WINAM GROUP

175074 Swing Frame low

<del>ال</del>

Swing frame for one swing, matching the Clover family of products. The frame height is 2290 mm. Chain 160 cm.

| User age                      | 1+               |
|-------------------------------|------------------|
| Number of users               | 1                |
| Product length, mm            | 2880             |
| Product width, mm             | 965              |
| Product height, mm            | 2290             |
| Impact area, m <sup>2</sup>   | 14               |
| Falling space, m <sup>2</sup> | 14               |
| Height required, mm           | 2290             |
| Max. free fall height, mm     | 1200             |
| Safety info                   | EN 1176-1, 2 TÜV |
| Installation time (for 1), H  | 6                |
| Foundation options            | Deep mounting    |
| Wood                          | 6                |