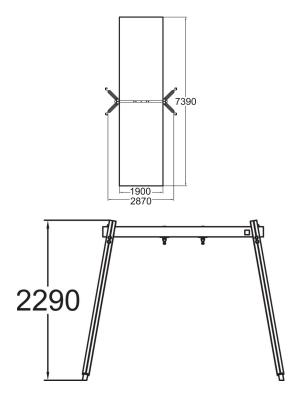

## WINAM GROUP

175074 Swing Frame low

<del>ال</del>

Swing frame for one swing, matching the Clover family of products. The frame height is 2290 mm. Chain 160 cm.

| User age                      | 1+               |
|-------------------------------|------------------|
| Number of users               | 1                |
| Product length, mm            | 2880             |
| Product width, mm             | 965              |
| Product height, mm            | 2290             |
| Impact area, m <sup>2</sup>   | 14               |
| Falling space, m <sup>2</sup> | 14               |
| Height required, mm           | 2290             |
| Max. free fall height, mm     | 1200             |
| Safety info                   | EN 1176-1, 2 TÜV |
| Installation time (for 1), H  | 6                |
| Foundation options            | Deep mounting    |
| Wood                          | 6                |