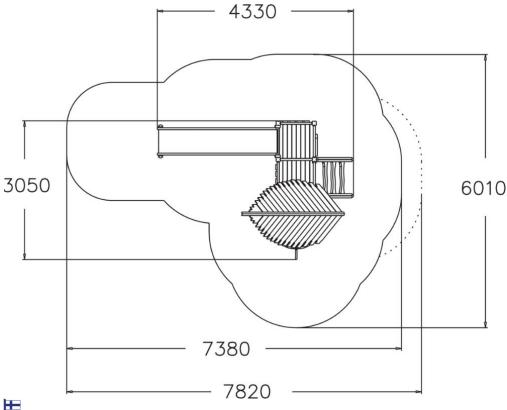

| User age                      | 3+                             |
|-------------------------------|--------------------------------|
| Number of users               | 7                              |
| Product length, mm            | 4330                           |
| Product width, mm             | 2850                           |
| Product height, mm            | 3820                           |
| Impact area, m <sup>2</sup>   | 29.1                           |
| Falling space, m <sup>2</sup> | 30.5                           |
| Height required, mm           | 3820                           |
| Max. free fall height, mm     | 1470                           |
| Safety info                   | EN 1176-1, 3 TÜV               |
| Installation time (for 1), H  | 13                             |
| Foundation options            | Deep mounting Surface mounting |
| Wood                          | 6                              |
| Metal colour                  |                                |