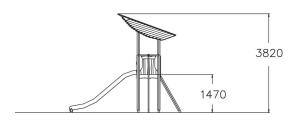

## Troll's Shelter

Climbing 2

Roofs

This playground set includes one 1,470 mm high, covered tower that can be reached by two different ladders. An exciting long slide and a fireman's pole are guaranteed to give a thrilling ride. The Troll's Shelter is a multifunctional piece of playground equipment with many options that develop children's motor skills and are suitable for climbers of different levels. The piece settles smoothly into its environment, and the imagination is the only limit beneath its lovely leafy roofs.

| User age                      | 3+                             |
|-------------------------------|--------------------------------|
| Number of users               | 7                              |
| Product length, mm            | 4330                           |
| Product width, mm             | 2850                           |
| Product height, mm            | 3820                           |
| Impact area, m <sup>2</sup>   | 29.1                           |
| Falling space, m <sup>2</sup> | 30.5                           |
| Height required, mm           | 3820                           |
| Max. free fall height, mm     | 1470                           |
| Safety info                   | EN 1176-1, 3 TÜV               |
| Installation time (for 1), H  | 13                             |
| Foundation options            | Deep mounting Surface mounting |
| Wood                          | 6                              |
| Metal colour                  |                                |