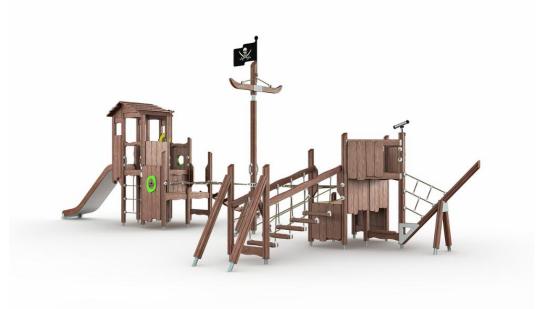

## SHIP MILLICENT

Ships are one of the most wanted themes for playgrounds. Ship Millicent is a lovely play ship for a nature play park. It offers entertainment, imaginary play and challenging activities for children over four. The ship is packed with activity, yet it is compact and airy, allowing an easy supervision of players and adult participant in the play.