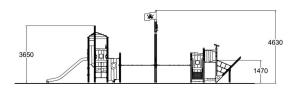

| User age                      | 4+                             |
|-------------------------------|--------------------------------|
| Number of users               | 32                             |
| Product length, mm            | 12300                          |
| Product width, mm             | 7230                           |
| Product height, mm            | 4630                           |
| Impact area, m <sup>2</sup>   | 68                             |
| Falling space, m <sup>2</sup> | 67.7                           |
| Height required, mm           | 5630                           |
| Max. free fall height, mm     | 2330                           |
| Safety info                   | EN 1176-1, 3 TÜV               |
| Installation time (for 1), H  | 36                             |
| Foundation options            | deep_mounting surface mounting |
| Wood                          | 6                              |
| Metal colour                  |                                |
| Ropes                         |                                |