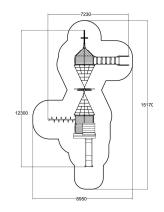

| User age                      | 4+                             |
|-------------------------------|--------------------------------|
| Number of users               | 32                             |
| Product length, mm            | 12300                          |
| Product width, mm             | 7230                           |
| Product height, mm            | 4630                           |
| Impact area, m <sup>2</sup>   | 68                             |
| Falling space, m <sup>2</sup> | 67.7                           |
| Height required, mm           | 5630                           |
| Max. free fall height, mm     | 2330                           |
| Safety info                   | EN 1176-1, 3 TÜV               |
| Installation time (for 1), H  | 36                             |
| Foundation options            | deep_mounting surface mounting |
| Wood                          | 6                              |
| Metal colour                  |                                |
| Ropes                         |                                |