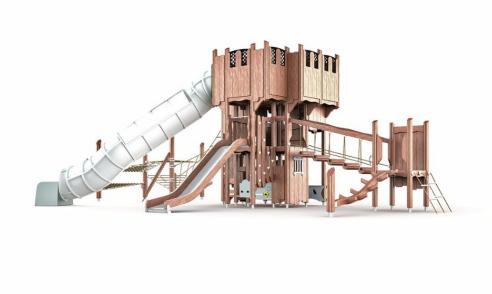

## WINAM GROUP

175523 Castle Laurentius

Castle Laurentius provides children a venue for the most memorable imagination play. It is packed with exciting nooks, fun slides and multiple climbing and balancing activities. The unique, open structure of the main tower, rising to nearly four metres, offers a fantastic view to the surrounding landscape. Castle Laurentius' wooden frame blends beautifully in natural environments. It can also be customised according to your wishes by our MyDesign service.