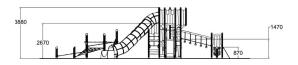

| User age                      | 1+               |
|-------------------------------|------------------|
| Number of users               | 35               |
| Product length, mm            | 13110            |
| Product width, mm             | 7550             |
| Product height, mm            | 3880             |
| Impact area, m <sup>2</sup>   | 102              |
| Falling space, m <sup>2</sup> | 107.6            |
| Height required, mm           | 4880             |
| Max. free fall height, mm     | 2670             |
| Safety info                   | EN 1176-1, 3 TÜV |
| Installation time (for 1), H  | 64               |
| Wood                          | 6                |
| Metal colour                  |                  |
| Ropes                         |                  |