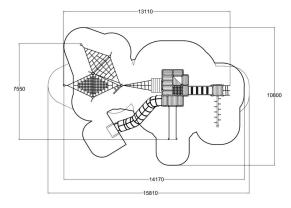

| User age                      | 1+               |
|-------------------------------|------------------|
| Number of users               | 35               |
| Product length, mm            | 13110            |
| Product width, mm             | 7550             |
| Product height, mm            | 3880             |
| Impact area, m <sup>2</sup>   | 102              |
| Falling space, m <sup>2</sup> | 107.6            |
| Height required, mm           | 4880             |
| Max. free fall height, mm     | 2670             |
| Safety info                   | EN 1176-1, 3 TÜV |
| Installation time (for 1), H  | 64               |
| Wood                          | 6                |
| Metal colour                  |                  |
| Ropes                         |                  |