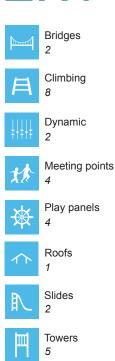

## WINAM GROUP

175523 Castle Laurentius

Castle Laurentius provides children a venue for the most memorable imagination play. It is packed with exciting nooks, fun slides and multiple climbing and balancing activities. The unique, open structure of the main tower, rising to nearly four metres, offers a fantastic view to the surrounding landscape. Castle Laurentius' wooden frame blends beautifully in natural environments. It can also be customised according to your wishes by our MyDesign service.