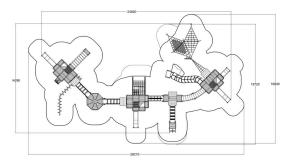

## WINAM GROUP

**Castle Maximus** 

Maximus is a breathtaking adventure fortress, which provides hours of fun! This dream-like play structure consists of several exciting, high towers that are connected to each other by different types of bridges. Children are invited to play at all levels. Some sections are for younger ones, whilst others invite older children for memorable experiences. Whatever the surrounding for this fortress will be, the beautiful wooden nature play structure is always a perfect fit. An excellent choice for destination parks and any other places where high capacity and variety of activities are needed. It can also be customised according to your wishes by our MyDesign service.

| User age                      | 1+                                |
|-------------------------------|-----------------------------------|
| Number of users               | 84                                |
| Product length, mm            | 24820                             |
| Product width, mm             | 14290                             |
| Product height, mm            | 3880                              |
| Impact area, m <sup>2</sup>   | 254.4                             |
| Falling space, m <sup>2</sup> | 265.1                             |
| Height required, mm           | 4850                              |
| Max. free fall height, mm     | 2670                              |
| Installation time (for 1), H  | 138                               |
| Foundation options            | deep_mounting<br>surface_mounting |
| Wood                          | ● _ Ŭ                             |
| Metal colour                  |                                   |
| Ropes                         |                                   |
|                               |                                   |