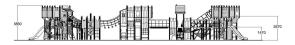

## WINAM GROUP

**Castle Maximus** 

Maximus is a breathtaking adventure fortress, which provides hours of fun! This dream-like play structure consists of several exciting, high towers that are connected to each other by different types of bridges. Children are invited to play at all levels. Some sections are for younger ones, whilst others invite older children for memorable experiences. Whatever the surrounding for this fortress will be, the beautiful wooden nature play structure is always a perfect fit. An excellent choice for destination parks and any other places where high capacity and variety of activities are needed. It can also be customised according to your wishes by our MyDesign service.