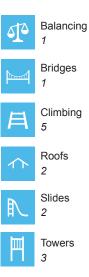

## WINAM GROUP

SPELL HILL

Spell hill looks quite tame, but thanks to the two different sized towers, grand slides and numerous climbing features it excites players again and again! The transfer between the towers is a thrilling challenge with a 2,5 m long, slightly slanted net bridge with handrails, and it is the only way to the second tower. The towers reach up to almost 4 metres. The second tower has a U-shaped net underneath for climbing or just hanging out with friends. It can be accessed from the ground. More details on the "Materials and colours" tab.