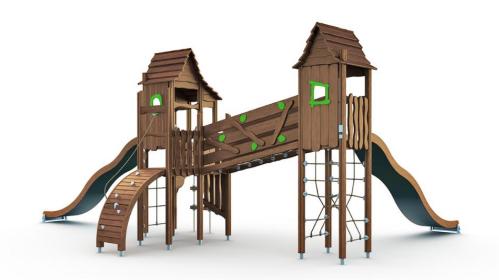

## WINAM GROUP

SPELL HILL

Spell hill looks quite tame, but thanks to the two different sized towers, grand slides and numerous climbing features it excites players again and again! The transfer between the towers is a thrilling challenge with a 2,5 m long, slightly slanted net bridge with handrails, and it is the only way to the second tower. The towers reach up to almost 4 metres. The second tower has a U-shaped net underneath for climbing or just hanging out with friends. It can be accessed from the ground. More details on the "Materials and colours" tab.