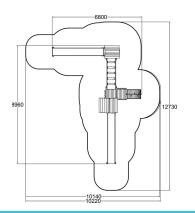

| User age                      | 3+               |
|-------------------------------|------------------|
| Number of users               | 13               |
| Product lenght, mm            | 8960             |
| Product width, mm             | 6800             |
| Product height, mm            | 3970             |
| Impact area, m <sup>2</sup>   | 66               |
| Falling space, m <sup>2</sup> | 66.3             |
| Height required, mm           | 3880             |
| Max. free fall height, mm     | 1970             |
| Safety info                   | EN 1176-1, 3 TÜV |
| Installation time (for 1), H  | 48               |