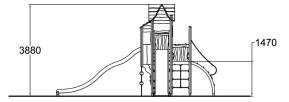

| User age                      | 3+               |
|-------------------------------|------------------|
| Number of users               | 13               |
| Product lenght, mm            | 8960             |
| Product width, mm             | 6800             |
| Product height, mm            | 3970             |
| Impact area, m <sup>2</sup>   | 66               |
| Falling space, m <sup>2</sup> | 66.3             |
| Height required, mm           | 3880             |
| Max. free fall height, mm     | 1970             |
| Safety info                   | EN 1176-1, 3 TÜV |
| Installation time (for 1), H  | 48               |