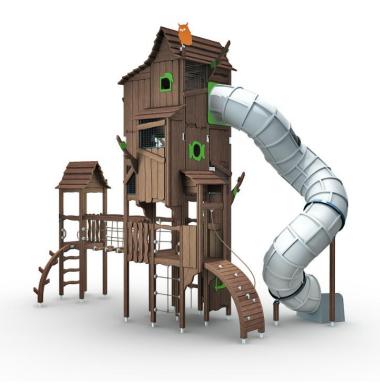

## **MAGIC MOUNTAIN**

Magic Mountain is an exciting control centre and a watchtower for the courageous and agile magicians. With the highest point reaching over six metres, it is also a stunning landmark. However, not only magic will take the players up to the top floor. Instead, everyone can practise their climbing skills in many different ways to reach the intriguing "chambers" on multiple levels, and to enjoy the tube slide back down from the top! More details on the "Materials and colours" tab.