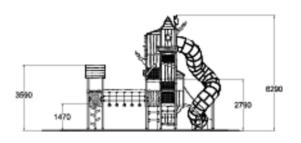

| User age                      | 3+               |
|-------------------------------|------------------|
| Number of users               | 29               |
| Product lenght, mm            | 7450             |
| Product width, mm             | 4580             |
| Product height, mm            | 6840             |
| Impact area, m <sup>2</sup>   | 47               |
| Falling space, m <sup>2</sup> | 47.6             |
| Height required, mm           | 6850             |
| Max. free fall height, mm     | 1470             |
| Safety info                   | EN 1176-1, 3 TÜV |
| Installation time (for 1), H  | 112              |
| Wood                          | 6                |