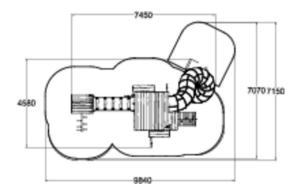

| User age                      | 3+               |
|-------------------------------|------------------|
| Number of users               | 29               |
| Product lenght, mm            | 7450             |
| Product width, mm             | 4580             |
| Product height, mm            | 6840             |
| Impact area, m <sup>2</sup>   | 47               |
| Falling space, m <sup>2</sup> | 47.6             |
| Height required, mm           | 6850             |
| Max. free fall height, mm     | 1470             |
| Safety info                   | EN 1176-1, 3 TÜV |
| Installation time (for 1), H  | 112              |
| Wood                          | 6                |