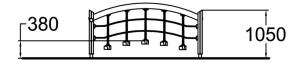

| User age                      | 3+                  |
|-------------------------------|---------------------|
| Number of users               | 7                   |
| Product length, mm            | 2490                |
| Product width, mm             | 890                 |
| Product height, mm            | 1100                |
| Falling space, m <sup>2</sup> | 18.1                |
| Max. free fall height, mm     | 380                 |
| Safety info                   | EN 1176-1, EN 16630 |
| Wood                          | 6                   |
| Ropes                         | (l)p                |