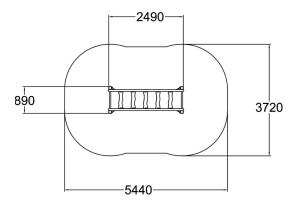

| User age                      | 3+                  |
|-------------------------------|---------------------|
| Number of users               | 7                   |
| Product length, mm            | 2490                |
| Product width, mm             | 890                 |
| Product height, mm            | 1100                |
| Falling space, m <sup>2</sup> | 18.1                |
| Max. free fall height, mm     | 380                 |
| Safety info                   | EN 1176-1, EN 16630 |
| Wood                          | 6                   |
| Ropes                         | (l)p                |