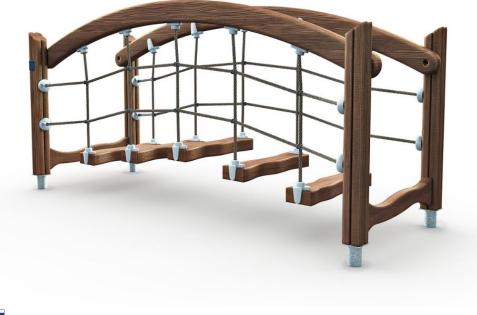

## WINAM GROUP 175533 WOBBLING LOGS

٢

The Wobbling logs improves balance, coordination, core body strength and lower body strength. This equipment is an arched rung bridge with five rungs suspended by ropes from the arched handrails. The unsteady steps rise along the handrail curve and move back and forward, side to side, providing an exciting challenge for wide range of users.