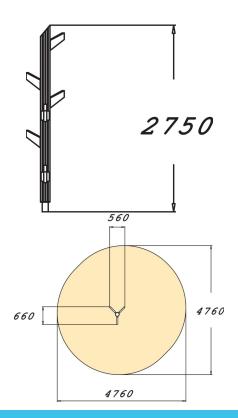

## WINAM GROUP

175550 Goblin's Climbing

Climbing tree is 2750 mm high play equipment with six branches. Climbing develops the climbers' fitness and motor skills. Besides climbing, the fun appearance of this climbing tree offers countless opportunities for play. All foundations are made of metal, sheltering the wood from direct contact with the ground to prevent rot and extend the products life.

| User age                      | 6+                                |
|-------------------------------|-----------------------------------|
| Number of users               | 1                                 |
| Product length, mm            | 560                               |
| Product width, mm             | 660                               |
| Product height, mm            | 2750                              |
| Impact area, m <sup>2</sup>   | 17.6                              |
| Falling space, m <sup>2</sup> | 17.6                              |
| Height required, mm           | 2950                              |
| Max. free fall height, mm     | 2650                              |
| Safety info                   | EN 1176-1 TÜV                     |
| Installation time (for 1), H  | 1                                 |
| Foundation options            | Deep mounting<br>Surface mounting |
| Wood                          | 6                                 |
| Metal colour                  | 6                                 |