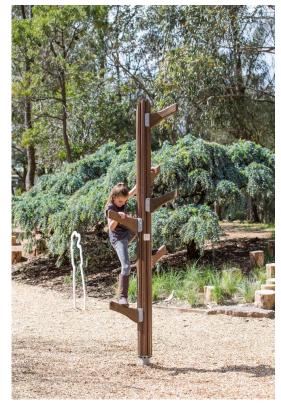

## WINAM GROUP

175550 Goblin's Climbing

Climbing tree is 2750 mm high play equipment with six branches. Climbing develops the climbers' fitness and motor skills. Besides climbing, the fun appearance of this climbing tree offers countless opportunities for play. All foundations are made of metal, sheltering the wood from direct contact with the ground to prevent rot and extend the products life.