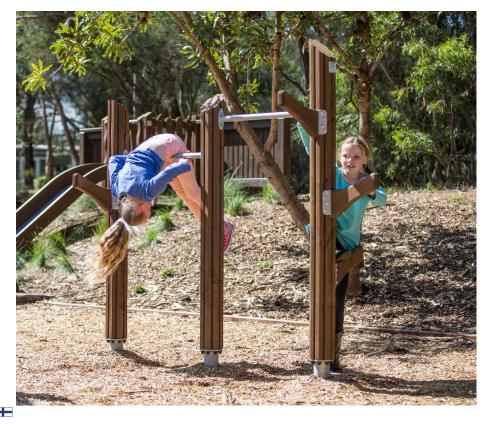

## Troll's Trees

The Troll's Trees consist of three upright posts and two bars at different levels (1,398 and 1,208 mm). The uprights on the edges have three and two branches respectively. These tree-like elements develop the children's motor and social skills. The trees offer diverse opportunities for play besides hanging and climbing: the children's imaginations will bestow them with diverse forms such as an enchanted forest, a gate or an obstacle course!