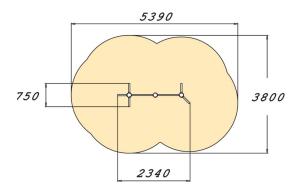

| User age                      | 5+                             |
|-------------------------------|--------------------------------|
| Number of users               | 3                              |
| Product length, mm            | 2340                           |
| Product width, mm             | 750                            |
| Product height, mm            | 1950                           |
| Impact area, m <sup>2</sup>   | 16.7                           |
| Falling space, m <sup>2</sup> | 16.7                           |
| Height required, mm           | 1950                           |
| Max. free fall height, mm     | 1580                           |
| Safety info                   | EN 1176-1 TÜV                  |
| Installation time (for 1), H  | 1                              |
| Foundation options            | Deep mounting Surface mounting |
| Wood                          | 6                              |
| Metal colour                  |                                |