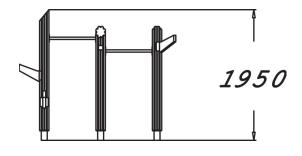

| User age                      | 5+                             |
|-------------------------------|--------------------------------|
| Number of users               | 3                              |
| Product length, mm            | 2340                           |
| Product width, mm             | 750                            |
| Product height, mm            | 1950                           |
| Impact area, m <sup>2</sup>   | 16.7                           |
| Falling space, m <sup>2</sup> | 16.7                           |
| Height required, mm           | 1950                           |
| Max. free fall height, mm     | 1580                           |
| Safety info                   | EN 1176-1 TÜV                  |
| Installation time (for 1), H  | 1                              |
| Foundation options            | Deep mounting Surface mounting |
| Wood                          | 6                              |
| Metal colour                  |                                |