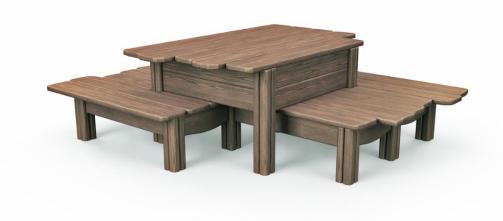

## WINAM GROUP

Jenni's bakery

٢

Jenni's bakery is a combination of tabletop and seats, designed for children. It can be used for sand play, a picnic, or just for taking a little rest while playing. The levels are an ideal space for imaginary play, so they may also become cash registers or beds in animal hospitals. The product is part of the Flora family and is designed for deep mounting like sandpits, without metal feet.