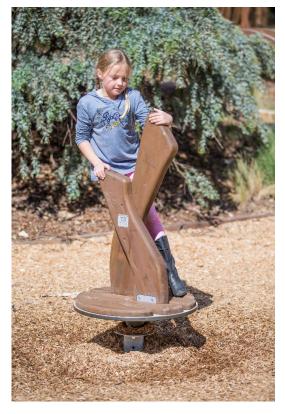

## WINAM GROUP

Fairy's Carousel

Wooden carousel with a round base and a crossed-over wooden centre post. This carousel requires only a little space (Ø 640 mm) and is a favourite with kids year after year. The carousel offers a thrilling ride that will make heads spin. The Fairy's Carousel will develop kids' balance in a fun way.