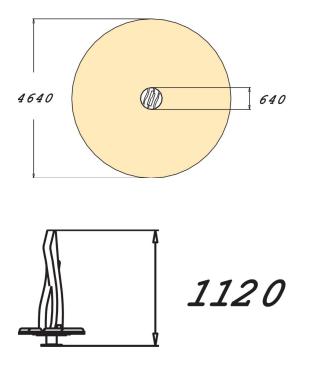

| User age                      | 3+                                |
|-------------------------------|-----------------------------------|
| Number of users               | 2                                 |
| Product length, mm            | 640                               |
| Product width, mm             | 640                               |
| Product height, mm            | 1120                              |
| Impact area, m <sup>2</sup>   | 16.9                              |
| Falling space, m <sup>2</sup> | 16.9                              |
| Height required, mm           | 2170                              |
| Max. free fall height, mm     | 1000                              |
| Safety info                   | EN 1176-1, 5 TÜV                  |
| Installation time (for 1), H  | 3                                 |
| Foundation options            | Deep mounting<br>Surface mounting |
| Wood                          | 6                                 |
| Metal colour                  | 6                                 |