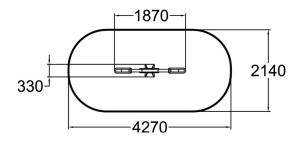

| User age                      | 2+                             |
|-------------------------------|--------------------------------|
| Number of users               | 2                              |
| Product length, mm            | 1870                           |
| Product width, mm             | 330                            |
| Product height, mm            | 725                            |
| Impact area, m <sup>2</sup>   | 8.3                            |
| Falling space, m <sup>2</sup> | 8.3                            |
| Height required, mm           | 2500                           |
| Max. free fall height, mm     | 590                            |
| Safety info                   | EN 1176-1, 6 TÜV               |
| Installation time (for 1), H  | 3                              |
| Foundation options            | Deep mounting Surface mounting |