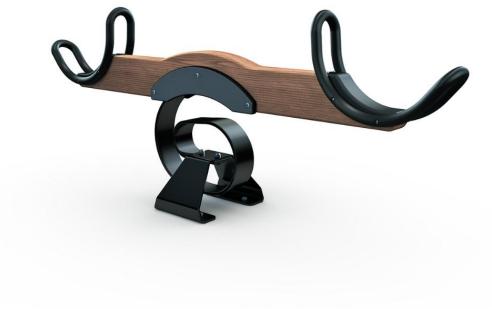

## Flora Grasshopper

The small-size spring bouncer with a gentle motion is suitable even for children of kindergarten age. Spring bouncers are playground classics, providing entertainment for children year after year. The motion trains children's rhythmic awareness and improves the sense of balance.

| User age                      | 2+                             |
|-------------------------------|--------------------------------|
| Number of users               | 2                              |
| Product length, mm            | 1870                           |
| Product width, mm             | 330                            |
| Product height, mm            | 725                            |
| Impact area, m <sup>2</sup>   | 8.3                            |
| Falling space, m <sup>2</sup> | 8.3                            |
| Height required, mm           | 2500                           |
| Max. free fall height, mm     | 590                            |
| Safety info                   | EN 1176-1, 6 TÜV               |
| Installation time (for 1), H  | 3                              |
| Foundation options            | Deep mounting Surface mounting |