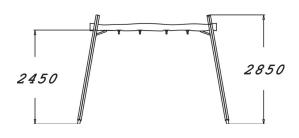

## Forest Elf's Swing

The Forest Elf's Swing is a perennial favourite among kids, offering thrilling speed! The lovely swing fits beautifully into its natural background. The height is 2850 mm, the chain is 210 cm.

| User age                      | 4+                             |
|-------------------------------|--------------------------------|
| Number of users               | 2                              |
| Product length, mm            | 3960                           |
| Product width, mm             | 1570                           |
| Product height, mm            | 2850                           |
| Impact area, m <sup>2</sup>   | 25.5                           |
| Falling space, m <sup>2</sup> | 25.5                           |
| Height required, mm           | 2900                           |
| Max. free fall height, mm     | 1400                           |
| Safety info                   | EN 1176-1, 2 TÜV               |
| Installation time (for 1), H  | 6                              |
| Foundation options            | Deep mounting Surface mounting |
| Wood                          | •                              |
| Metal colour                  |                                |