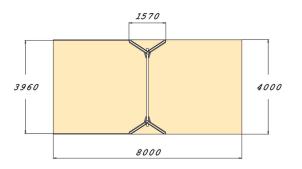

| User age                      | 4+                             |
|-------------------------------|--------------------------------|
| Number of users               | 2                              |
| Product length, mm            | 3960                           |
| Product width, mm             | 1570                           |
| Product height, mm            | 2850                           |
| Impact area, m <sup>2</sup>   | 25.5                           |
| Falling space, m <sup>2</sup> | 25.5                           |
| Height required, mm           | 2900                           |
| Max. free fall height, mm     | 1400                           |
| Safety info                   | EN 1176-1, 2 TÜV               |
| Installation time (for 1), H  | 6                              |
| Foundation options            | Deep mounting Surface mounting |
| Wood                          | •                              |
| Metal colour                  |                                |