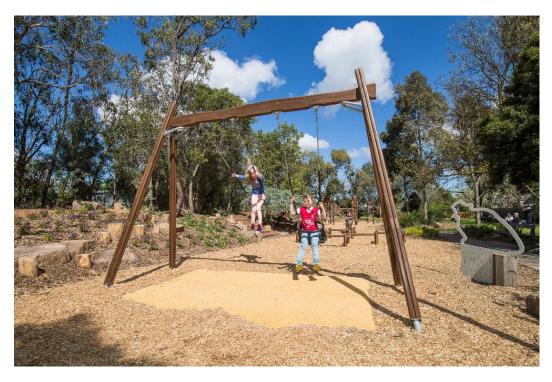

## Forest Elf's Swing

The Forest Elf's Swing is a perennial favourite among kids, offering thrilling speed! The lovely swing fits beautifully into its natural background. The height is 2850 mm, the chain is 210 cm.