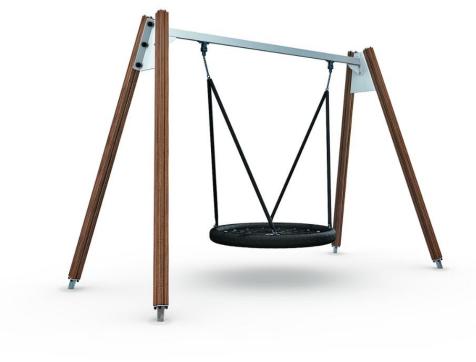

## **WINAM GROUP**

175576

Flora Bird's Nest Swing

This swing is everyone's favourite! Children, youngsters and adults alike will love swinging and lounging in the birds nest swing. With the streamlined design it will fit nicely in all surroundings. The spacious and high quality seat is designed and manufactured to last very high usage, without compromising the comfort of the swing users. To ensure that people with physical limitations can access the product, please place it so that the surface is hard enough for independent or assisted access.