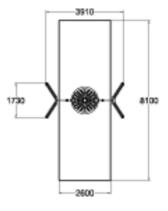

| User age                      | 1+                                |
|-------------------------------|-----------------------------------|
| Number of users               | 4                                 |
| Product length, mm            | 3910                              |
| Product width, mm             | 1730                              |
| Product height, mm            | 2670                              |
| Impact area, m <sup>2</sup>   | 21.1                              |
| Falling space, m <sup>2</sup> | 21.1                              |
| Height required, mm           | 2900                              |
| Max. free fall height, mm     | 1400                              |
| Safety info                   | EN 1176-1, 2 TÜV                  |
| Installation time (for 1), H  | 6                                 |
| Foundation options            | Deep mounting<br>Surface mounting |
| Wood                          |                                   |
|                               |                                   |