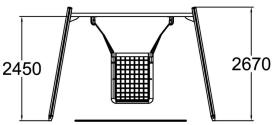

| User age                      | 3+               |
|-------------------------------|------------------|
| ŭ                             |                  |
| Number of users               | 1                |
| Product length, mm            | 3910             |
| Product width, mm             | 1730             |
| Product height, mm            | 2670             |
| Impact area, m <sup>2</sup>   | 21.1             |
| Falling space, m <sup>2</sup> | 21.1             |
| Height required, mm           | 2900             |
| Max. free fall height, mm     | 1400             |
| Safety info                   | EN 1176-1, 2 TÜV |
| Installation time (for 1), H  | 6                |
| Wood                          | •                |
| Ropes                         | •                |
|                               |                  |