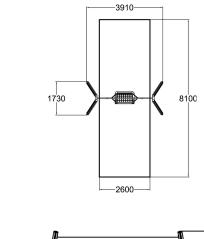

| User age                      | 3+               |
|-------------------------------|------------------|
| ŭ                             |                  |
| Number of users               | 1                |
| Product length, mm            | 3910             |
| Product width, mm             | 1730             |
| Product height, mm            | 2670             |
| Impact area, m <sup>2</sup>   | 21.1             |
| Falling space, m <sup>2</sup> | 21.1             |
| Height required, mm           | 2900             |
| Max. free fall height, mm     | 1400             |
| Safety info                   | EN 1176-1, 2 TÜV |
| Installation time (for 1), H  | 6                |
| Wood                          | •                |
| Ropes                         | •                |
|                               |                  |