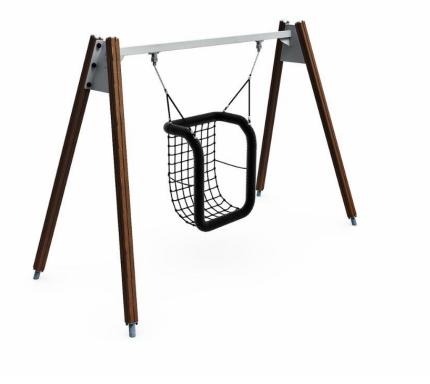

## Flora inclusive swing

Flora swing with inclusive basket type swing seat. The shock-absorbing membrane cover of the steel-framed seat is finished with a weatherproof and UV-protected rope which is tightly twisted onto the frame. The basket of the seat is made of high-quality steel-reinforced rope. The seat has extra support ropes on both sides of the seat providing safer feeling also for users with limited abilities to use a conventional swing seat. The spacious and comfortable seat is easy to get on and off, thanks to the sturdy frame and dense mesh. To ensure that everyone can access the product, please place it so that the surface is hard enough for independent or assisted access.