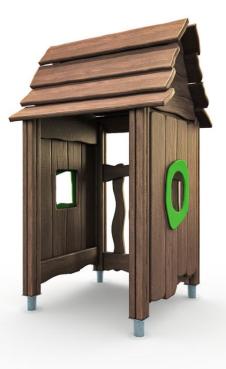

## WINAM GROUP

175581 Little hut

<del>ا</del>

This adorable Little Hut is designed for children and is perfect for all types of games. The hut is open on one side, with two walls with windows, and a fence on the other three sides. The Little Hut is fun as a self-standing feature, as a group of Little Huts, or together with other Troll Village buildings. You can furnish it yourself or let children use their imagination with its interiors. Green window frames give a welcoming, bright accent of colour. A chimney crowns the playful design. This product does not require impact attenuating surfacing.