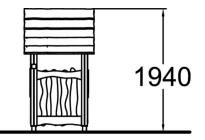

980 3980

| 1+                                |
|-----------------------------------|
| 5                                 |
| 1100                              |
| 980                               |
| 2020                              |
| 14.4                              |
| 3340                              |
| EN 1176-1 (3):2008                |
| 2                                 |
| Deep mounting<br>Surface mounting |
| <b>é</b>                          |
| 6                                 |
|                                   |