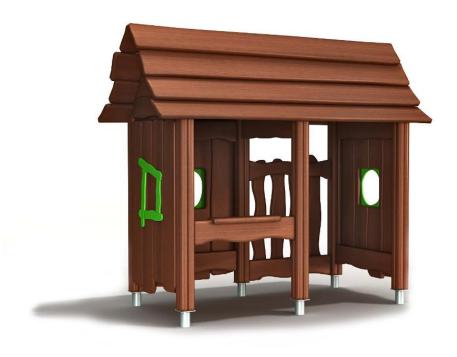

## Forest house

Meeting points

Play panels

Roofs

This exciting Forest House is designed for children and is perfect for all types of games. The hut has enough space for several toddlers at once. The Forest House is fun as a self-standing feature or together with other Troll Village buildings. The hut can be fitted with additional features so that children can use it for their role play and other games. One of the two long sides of the hut is entirely open. The boarded walls have windows for easy supervision children at play. The hut is open on one side and has three boarded walls with windows and a fence on one side. Green window frames give a bright accent of colour. A chimney crowns the playful design. This product does not require impact attenuating surfacing.