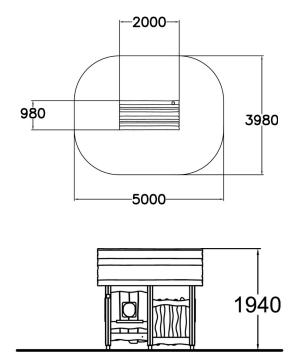

| User age                      | 1+                             |
|-------------------------------|--------------------------------|
| Number of users               | 7                              |
| Product length, mm            | 2000                           |
| Product width, mm             | 980                            |
| Product height, mm            | 2020                           |
| Falling space, m <sup>2</sup> | 18                             |
| Height required, mm           | 3330                           |
| Safety info                   | EN 1176-1:2017                 |
| Installation time (for 1), H  | 2                              |
| Foundation options            | Deep mounting Surface mounting |
| Wood                          | 6                              |
| Metal colour                  |                                |