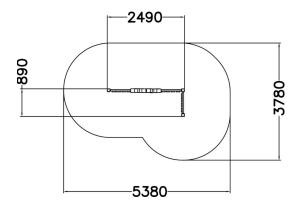

| User age                      | 1+                 |
|-------------------------------|--------------------|
| Number of users               | 6                  |
| Product length, mm            | 2490               |
| Product width, mm             | 890                |
| Product height, mm            | 2130               |
| Falling space, m <sup>2</sup> | 16.2               |
| Height required, mm           | 3630               |
| Safety info                   | EN 1176-1 (3):2008 |
| Installation time (for 1), H  | 1                  |
| Foundation options            | Deep mounting      |
| Wood                          | 6                  |
| Metal colour                  | 6                  |