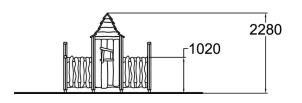

## Flora facade

With three fence walls and a turret, the modifiable facade is an impressive feature. The facade can be used as a fence, partition element or as a stage for a puppet theatre. The fence section is easy to extend with additional fence and post packs. Children remain in full view for supervision through the fence pickets. The supporting fence and turret elements can be installed in the direction of your choice. Once installed, the bottom of the window frame is at the height of approx. one metre. Use the basic product and additional elements and features to build your own design according to your needs. This product does not require impact attenuating surfacing.

| User age                      | 1+                 |
|-------------------------------|--------------------|
| Number of users               | 6                  |
| Product length, mm            | 2490               |
| Product width, mm             | 890                |
| Product height, mm            | 2130               |
| Falling space, m <sup>2</sup> | 16.2               |
| Height required, mm           | 3630               |
| Safety info                   | EN 1176-1 (3):2008 |
| Installation time (for 1), H  | 1                  |
| Foundation options            | Deep mounting      |
| Wood                          | 6                  |
| Metal colour                  | 6                  |