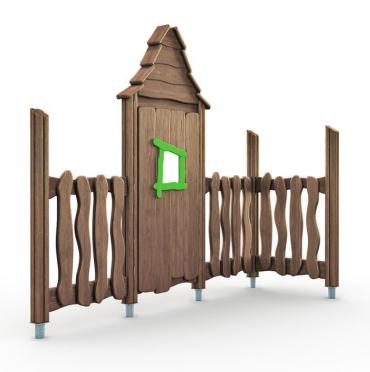

## Flora facade

With three fence walls and a turret, the modifiable facade is an impressive feature. The facade can be used as a fence, partition element or as a stage for a puppet theatre. The fence section is easy to extend with additional fence and post packs. Children remain in full view for supervision through the fence pickets. The supporting fence and turret elements can be installed in the direction of your choice. Once installed, the bottom of the window frame is at the height of approx. one metre. Use the basic product and additional elements and features to build your own design according to your needs. This product does not require impact attenuating surfacing.