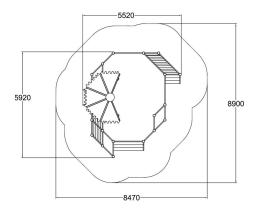

| User age                      | 1+   |
|-------------------------------|------|
| Product length, mm            | 5520 |
| Product width, mm             | 5920 |
| Product height, mm            | 2550 |
| Falling space, m <sup>2</sup> | 56.7 |
| Height required, mm           | 2550 |
| Max. free fall height, mm     | 470  |
| Installation time (for 1), H  | 18   |
| Wood                          | 6    |
| Colour of walls and HPL       | 6    |