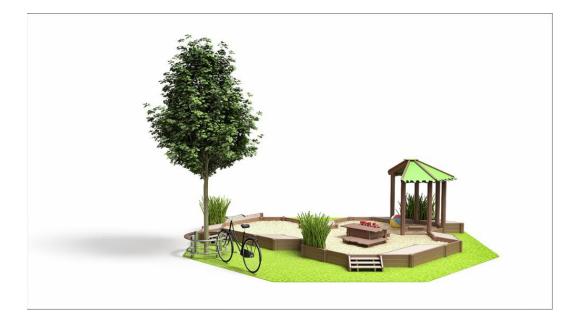

## WINAM GROUP

175587 Mojave sand lounge

Flora series has two magnificent sand play and deck solutions, larger Mojave and smaller Atacama. In this little children's paradise, the numerous stairs and decks around the sandpit can be used for different play purposes or even small stages! They also help to return any spread sand back to the players. The integrated plant boxes can be utilized in many ways, from traditional plantings to mini-gardens in a kindergarten yard. The beautiful shelter provides protection from rain and sunshine. Thanks to the modular structure, the product can also be customised according to your wishes by our MyDesign service.