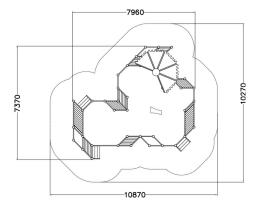

| User age                      | 1+   |
|-------------------------------|------|
| Product length, mm            | 7960 |
| Product width, mm             | 7370 |
| Product height, mm            | 2550 |
| Falling space, m <sup>2</sup> | 84   |
| Height required, mm           | 2550 |
| Max. free fall height, mm     | 470  |
| Installation time (for 1), H  | 22   |