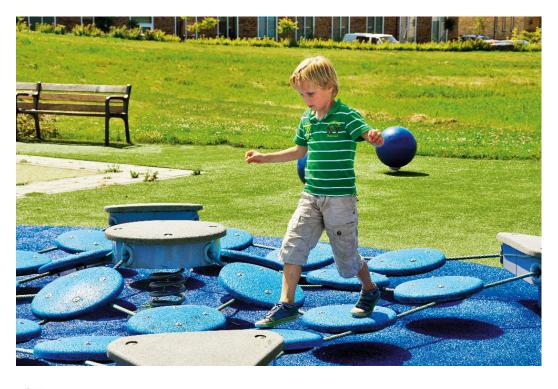

## <del>ال</del>

Surfy is a super fun and exciting balancing equipment, where users move from one button to another, generating a wave-like movement. There are 20 rubber buttons between the four fixed corner posts, suspended on ropes with a ground clearance of about 150 mm. In the center of the equipment there is a larger, round platform mounted on a spring. All surfaces (platforms and buttons) are covered with soft molded rubber granulate, and they are attached to each other in a rope net structure. Surfy is also suitable for indoors.