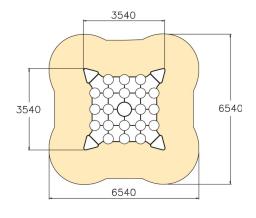

| User age                     | 4+                                |
|------------------------------|-----------------------------------|
| Number of users              | 5                                 |
| Product length, mm           | 3540                              |
| Product width, mm            | 3540                              |
| Product height, mm           | 600                               |
| Impact area, m <sup>2</sup>  | 38.3                              |
| Height required, mm          | 2350                              |
| Max. free fall height, mm    | 1000                              |
| Safety info                  | EN 1176-1 TÜV                     |
| Installation time (for 1), H | 12                                |
| Foundation options           | deep_mounting<br>surface_mounting |