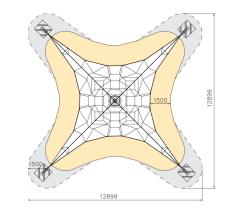

| User age                      | 6+                     |
|-------------------------------|------------------------|
| Number of users               | 46                     |
| Product length, mm            | 9900                   |
| Product width, mm             | 9900                   |
| Product height, mm            | 5700                   |
| Impact area, m <sup>2</sup>   | 87                     |
| Falling space, m <sup>2</sup> | 112.1                  |
| Height required, mm           | 5700                   |
| Max. free fall height, mm     | 850                    |
| Safety info                   | EN 1176-1, 11:2008 TÜV |
| Installation time (for 1), H  | 28                     |
| Foundation options            | Deep mounting          |