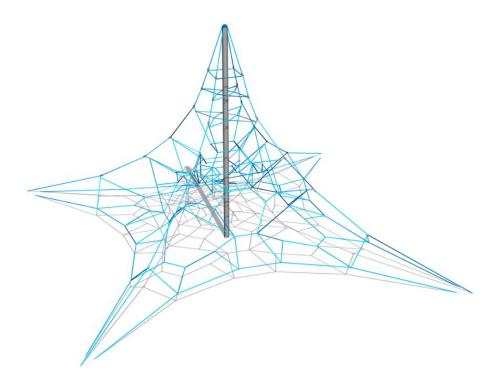

## Pyramid Net L

Pyramid net provides a lot of movement, exercise, balance and fun. The climbing structure accommodates more challenges the deeper and higher you climb. Pyramid net offers high capacity in a compact format and it is suited to a wide age group! It is available in blue-grey or yellow-black colour combinations and in three sizes; S, M and L.