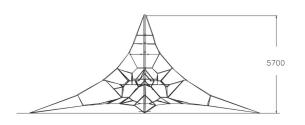

| User age                      | 6+                     |
|-------------------------------|------------------------|
| Number of users               | 46                     |
| Product length, mm            | 9900                   |
| Product width, mm             | 9900                   |
| Product height, mm            | 5700                   |
| Impact area, m <sup>2</sup>   | 87                     |
| Falling space, m <sup>2</sup> | 112.1                  |
| Height required, mm           | 5700                   |
| Max. free fall height, mm     | 850                    |
| Safety info                   | EN 1176-1, 11:2008 TÜV |
| Installation time (for 1), H  | 28                     |
| Foundation options            | Deep mounting          |