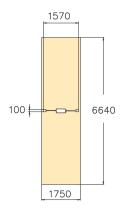

| User age                      | 1+                                |
|-------------------------------|-----------------------------------|
| Number of users               | 1                                 |
| Product length, mm            | 100                               |
| Product width, mm             | 1580                              |
| Product height, mm            | 1680                              |
| Impact area, m <sup>2</sup>   | 11.6                              |
| Falling space, m <sup>2</sup> | 11.6                              |
| Height required, mm           | 2500                              |
| Max. free fall height, mm     | 1000                              |
| Safety info                   | EN 1176-1, 2 TÜV                  |
| Installation time (for 1), H  | 4                                 |
| Foundation options            | Deep mounting<br>Surface mounting |
| Metal colour                  | 666                               |
|                               |                                   |