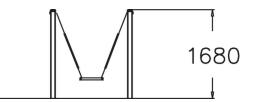

| User age                      | 1+                                |
|-------------------------------|-----------------------------------|
| Number of users               | 1                                 |
| Product length, mm            | 100                               |
| Product width, mm             | 1580                              |
| Product height, mm            | 1680                              |
| Impact area, m <sup>2</sup>   | 11.6                              |
| Falling space, m <sup>2</sup> | 11.6                              |
| Height required, mm           | 2500                              |
| Max. free fall height, mm     | 1000                              |
| Safety info                   | EN 1176-1, 2 TÜV                  |
| Installation time (for 1), H  | 4                                 |
| Foundation options            | Deep mounting<br>Surface mounting |
| Metal colour                  | 666                               |
|                               |                                   |