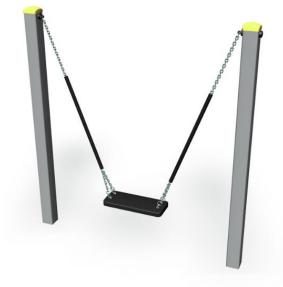

## <del>ال</del>

A metal swing set suitable for small children with one seat. Rocking stimulates the balance of the inner ear, which in turn develops motor skills and balance. Three color options: dark gray RAL 7024, grey RAL 9023 or unpainted hot galvanized steel. Seat should be ordered separately (160 cm chains, rubber or car seat covers). For a surcharge, you can order the foundation plate kit 929531SP for non-concrete installation.