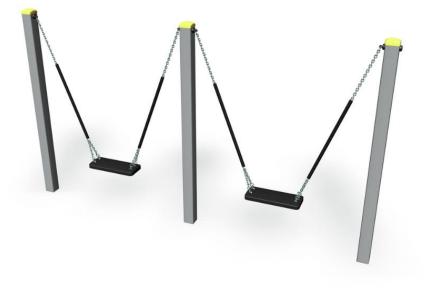

## WINAM GROUP 220002M Tellurium

٢

A metal swing set suitable for small children with two seats. Rocking stimulates the balance of the inner ear, which in turn develops motor skills and balance. Three color options: dark gray RAL 7024, grey RAL 9023 or unpainted hot galvanized steel. Seats should be ordered separately (160 cm chains, rubber or car seat covers). For a surcharge, you can order the foundation plate kit 929531SP for non-concrete installation. Surface mounting also possible.