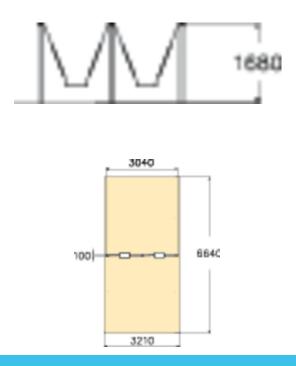

| User age                      | 1                                 |
|-------------------------------|-----------------------------------|
| Number of users               | 2                                 |
| Product length, mm            | 100                               |
| Product width, mm             | 3040                              |
| Product height, mm            | 1680                              |
| Impact area, m <sup>2</sup>   | 21.3                              |
| Falling space, m <sup>2</sup> | 21.3                              |
| Height required, mm           | 2500                              |
| Max. free fall height, mm     | 1000                              |
| Safety info                   | EN 1176-1, 2 TÜV                  |
| Installation time (for 1), H  | 6                                 |
| Foundation options            | Deep mounting<br>Surface mounting |
| Metal colour                  | 666                               |