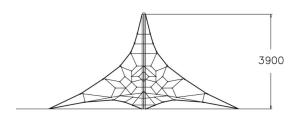

| User age                      | 6-12                   |
|-------------------------------|------------------------|
| Number of users               | 28                     |
| Product length, mm            | 5660                   |
| Product width, mm             | 5660                   |
| Product height, mm            | 3900                   |
| Impact area, m <sup>2</sup>   | 41.7                   |
| Falling space, m <sup>2</sup> | 59.3                   |
| Height required, mm           | 3900                   |
| Max. free fall height, mm     | 510                    |
| Safety info                   | EN 1176-1, 11:2008 TÜV |
| Installation time (for 1), H  | 28                     |
| Foundation options            | Deep mounting          |