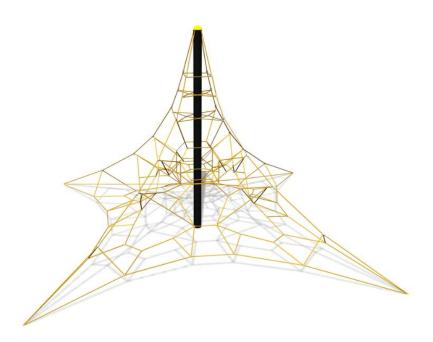

## Pyramid Net S

Pyramid net provides a lot of movement, exercise, balance and fun. The climbing structure accommodates more challenges the deeper and higher you climb. Pyramid net offers high capacity in a compact format and it is suited to a wide age group! It is available in blue-grey or yellow-black colour combinations and in three sizes; S, M and L.