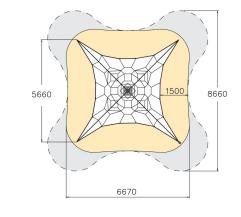

| User age                      | 6-12                   |
|-------------------------------|------------------------|
| Number of users               | 28                     |
| Product length, mm            | 5660                   |
| Product width, mm             | 5660                   |
| Product height, mm            | 3900                   |
| Impact area, m <sup>2</sup>   | 41.7                   |
| Falling space, m <sup>2</sup> | 59.3                   |
| Height required, mm           | 3900                   |
| Max. free fall height, mm     | 510                    |
| Safety info                   | EN 1176-1, 11:2008 TÜV |
| Installation time (for 1), H  | 28                     |
| Foundation options            | Deep mounting          |