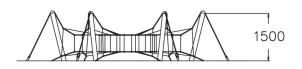

## Spider L

Spider L is a fun climbing structure featuring a flexible center area surrounded by netting. The product is also available in blue-grey colour combination (200225), or in smaller M-size.

| User age                      | 6+            |
|-------------------------------|---------------|
| Number of users               | 17            |
| Product length, mm            | 7500          |
| Product width, mm             | 7500          |
| Product height, mm            | 1500          |
| Impact area, m <sup>2</sup>   | 65            |
| Falling space, m <sup>2</sup> | 65            |
| Height required, mm           | 3000          |
| Max. free fall height, mm     | 1500          |
| Installation time (for 1), H  | 34            |
| Foundation options            | Deep mounting |
|                               |               |