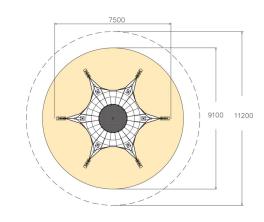

## Spider L

Spider L is a fun climbing structure featuring a flexible center area surrounded by netting. The product is also available in blue-grey colour combination (200225), or in smaller M-size.

| User age                      | 6+            |
|-------------------------------|---------------|
| Number of users               | 17            |
| Product length, mm            | 7500          |
| Product width, mm             | 7500          |
| Product height, mm            | 1500          |
| Impact area, m <sup>2</sup>   | 65            |
| Falling space, m <sup>2</sup> | 65            |
| Height required, mm           | 3000          |
| Max. free fall height, mm     | 1500          |
| Installation time (for 1), H  | 34            |
| Foundation options            | Deep mounting |
|                               |               |