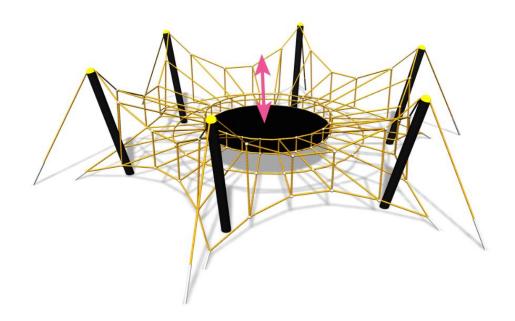

## Spider L

Spider L is a fun climbing structure featuring a flexible center area surrounded by netting. The product is also available in blue-grey colour combination (200225), or in smaller M-size.

| User age                      | 6+            |
|-------------------------------|---------------|
| Number of users               | 17            |
| Product length, mm            | 7500          |
| Product width, mm             | 7500          |
| Product height, mm            | 1500          |
| Impact area, m <sup>2</sup>   | 65            |
| Falling space, m <sup>2</sup> | 65            |
| Height required, mm           | 3000          |
| Max. free fall height, mm     | 1500          |
| Installation time (for 1), H  | 34            |
| Foundation options            | Deep mounting |
|                               |               |