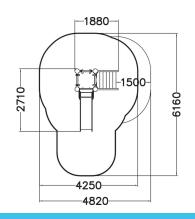

| User age                      | 1+                             |
|-------------------------------|--------------------------------|
| Number of users               | 3                              |
| Product length, mm            | 1880                           |
| Product width, mm             | 2710                           |
| Product height, mm            | 1720                           |
| Impact area, m <sup>2</sup>   | 20                             |
| Falling space, m <sup>2</sup> | 22                             |
| Height required, mm           | 2370                           |
| Max. free fall height, mm     | 1000                           |
| Safety info                   | EN 1176-1, 3 TÜV               |
| Installation time (for 1), H  | 10                             |
| Foundation options            | Deep mounting Surface mounting |