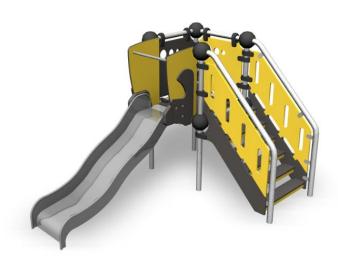

## **WINAM GROUP**

220300

Nickel

Slides

Towers 1

Playground equipment for younger children, including steps, a covered, 870 mm high platform, and a low slide. Safe and durable, it develops small children's motor skills. An updated version of the traditional slide, which is every child's favourite year after year.