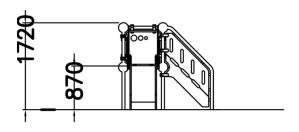

| User age                      | 1+                             |
|-------------------------------|--------------------------------|
| Number of users               | 3                              |
| Product length, mm            | 1880                           |
| Product width, mm             | 2710                           |
| Product height, mm            | 1720                           |
| Impact area, m <sup>2</sup>   | 20                             |
| Falling space, m <sup>2</sup> | 22                             |
| Height required, mm           | 2370                           |
| Max. free fall height, mm     | 1000                           |
| Safety info                   | EN 1176-1, 3 TÜV               |
| Installation time (for 1), H  | 10                             |
| Foundation options            | Deep mounting Surface mounting |