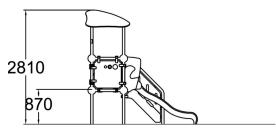

## WINAM GROUP 220308 Calcium

The short slide and the steps next to it encourage kids to slide down again and again. This develops their motor skills and gives them exercise during play. The large, covered platform at 870 mm is a great look-out spot with added play functions in the form of a labyrinth and a roulette on the walls.

| User age                      | 1+                                |
|-------------------------------|-----------------------------------|
| Number of users               | 7                                 |
| Product length, mm            | 2570                              |
| Product width, mm             | 2760                              |
| Product height, mm            | 2810                              |
| Impact area, m <sup>2</sup>   | 24.9                              |
| Falling space, m <sup>2</sup> | 26.2                              |
| Height required, mm           | 2810                              |
| Max. free fall height, mm     | 1000                              |
| Safety info                   | EN 1176-1, 3 TÜV                  |
| Installation time (for 1), H  | 20                                |
| Foundation options            | Deep mounting<br>Surface mounting |