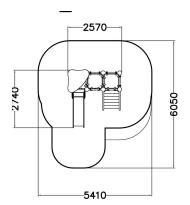

| User age                      | 1+                                |
|-------------------------------|-----------------------------------|
| Number of users               | 7                                 |
| Product length, mm            | 2570                              |
| Product width, mm             | 2760                              |
| Product height, mm            | 2810                              |
| Impact area, m <sup>2</sup>   | 24.9                              |
| Falling space, m <sup>2</sup> | 26.2                              |
| Height required, mm           | 2810                              |
| Max. free fall height, mm     | 1000                              |
| Safety info                   | EN 1176-1, 3 TÜV                  |
| Installation time (for 1), H  | 20                                |
| Foundation options            | Deep mounting<br>Surface mounting |