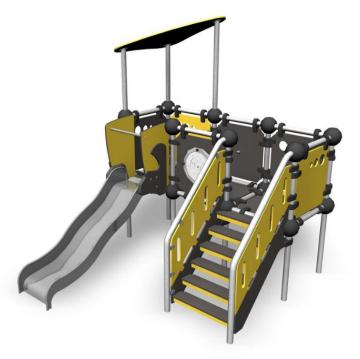

## WINAM GROUP 220308 Calcium

The short slide and the steps next to it encourage kids to slide down again and again. This develops their motor skills and gives them exercise during play. The large, covered platform at 870 mm is a great look-out spot with added play functions in the form of a labyrinth and a roulette on the walls.