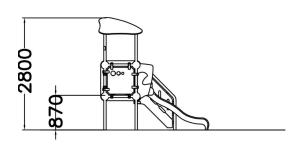

## Radium

Play panels

Roofs

The short slide and the steps next to it encourage kids to slide down again and again. This develops their motor skills and gives them exercise during play. The covered platform at 870 mm is a great look-out spot and the see-through tunnel between the towers gives wings to the kids' imaginations.