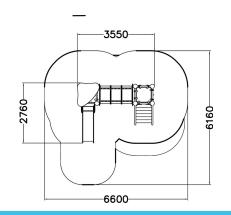

| User age                      | 1+                             |
|-------------------------------|--------------------------------|
| Number of users               | 7                              |
| Product length, mm            | 3550                           |
| Product width, mm             | 2760                           |
| Product height, mm            | 2810                           |
| Impact area, m <sup>2</sup>   | 29.8                           |
| Falling space, m <sup>2</sup> | 31.6                           |
| Height required, mm           | 2810                           |
| Max. free fall height, mm     | 1000                           |
| Safety info                   | EN 1176-1, 3 TÜV               |
| Installation time (for 1), H  | 24                             |
| Foundation options            | Deep mounting Surface mounting |