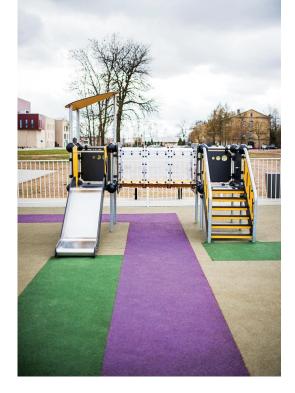

## Radium

Play panels

Roofs

The short slide and the steps next to it encourage kids to slide down again and again. This develops their motor skills and gives them exercise during play. The covered platform at 870 mm is a great look-out spot and the see-through tunnel between the towers gives wings to the kids' imaginations.

| User age                      | 1+                             |
|-------------------------------|--------------------------------|
| Number of users               | 7                              |
| Product length, mm            | 3550                           |
| Product width, mm             | 2760                           |
| Product height, mm            | 2810                           |
| Impact area, m <sup>2</sup>   | 29.8                           |
| Falling space, m <sup>2</sup> | 31.6                           |
| Height required, mm           | 2810                           |
| Max. free fall height, mm     | 1000                           |
| Safety info                   | EN 1176-1, 3 TÜV               |
| Installation time (for 1), H  | 24                             |
| Foundation options            | Deep mounting Surface mounting |