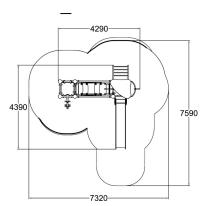

| User age                      | 3+                                |
|-------------------------------|-----------------------------------|
| Number of users               | 10                                |
| Product length, mm            | 4290                              |
| Product width, mm             | 4390                              |
| Product height, mm            | 3410                              |
| Impact area, m <sup>2</sup>   | 36.5                              |
| Falling space, m <sup>2</sup> | 37.1                              |
| Height required, mm           | 3410                              |
| Max. free fall height, mm     | 1470                              |
| Safety info                   | EN 1176-1, 3 TÜV                  |
| Installation time (for 1), H  | 22                                |
| Foundation options            | Deep mounting<br>Surface mounting |