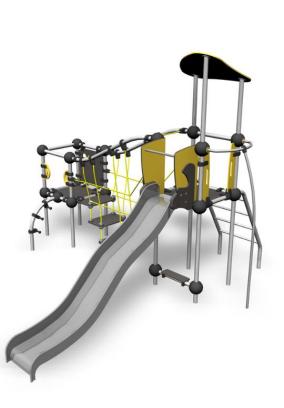

## WINAM GROUP

220316 Radon

Radon is a large and diverse playground set that is bound to inspire all little climbers. A lower (870 mm) and a higher (1,470 mm) tower make it exciting, and various different climbing elements work together to diversely develop the children's motor skills. There is a fun suspension bridge for safe passage between the towers. The taller tower can also be accessed by a ladder, and the exhilarating descent at high speed is via the slide or a fireman's pole. Beneath the slide there is a seat for having a rest when necessary.