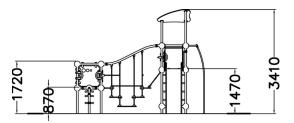

## WINAM GROUP

220316 Radon

Radon is a large and diverse playground set that is bound to inspire all little climbers. A lower (870 mm) and a higher (1,470 mm) tower make it exciting, and various different climbing elements work together to diversely develop the children's motor skills. There is a fun suspension bridge for safe passage between the towers. The taller tower can also be accessed by a ladder, and the exhilarating descent at high speed is via the slide or a fireman's pole. Beneath the slide there is a seat for having a rest when necessary.

| User age                      | 3+                                |
|-------------------------------|-----------------------------------|
| Number of users               | 10                                |
| Product length, mm            | 4290                              |
| Product width, mm             | 4390                              |
| Product height, mm            | 3410                              |
| Impact area, m <sup>2</sup>   | 36.5                              |
| Falling space, m <sup>2</sup> | 37.1                              |
| Height required, mm           | 3410                              |
| Max. free fall height, mm     | 1470                              |
| Safety info                   | EN 1176-1, 3 TÜV                  |
| Installation time (for 1), H  | 22                                |
| Foundation options            | Deep mounting<br>Surface mounting |