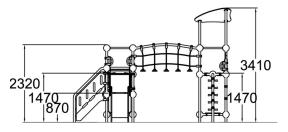

| User age                      | 1+                                |
|-------------------------------|-----------------------------------|
| Number of users               | 11                                |
| Product length, mm            | 4720                              |
| Product width, mm             | 4080                              |
| Product height, mm            | 3410                              |
| Impact area, m <sup>2</sup>   | 34.5                              |
| Falling space, m <sup>2</sup> | 37.6                              |
| Height required, mm           | 3410                              |
| Max. free fall height, mm     | 1550                              |
| Safety info                   | EN 1176-1, 3 TÜV                  |
| Installation time (for 1), H  | 22                                |
| Foundation options            | Deep mounting<br>Surface mounting |