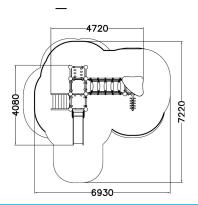

| User age                      | 1+                                |
|-------------------------------|-----------------------------------|
| Number of users               | 11                                |
| Product length, mm            | 4720                              |
| Product width, mm             | 4080                              |
| Product height, mm            | 3410                              |
| Impact area, m <sup>2</sup>   | 34.5                              |
| Falling space, m <sup>2</sup> | 37.6                              |
| Height required, mm           | 3410                              |
| Max. free fall height, mm     | 1550                              |
| Safety info                   | EN 1176-1, 3 TÜV                  |
| Installation time (for 1), H  | 22                                |
| Foundation options            | Deep mounting<br>Surface mounting |