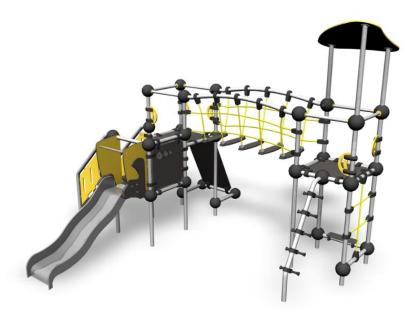

## WINAM GROUP 220325 Krypton

Krypton is a multifunctional playground set for children of diverse ages. It can fit several children at a time. The lower slide is suitable for younger kids, while older ones will be fascinated by the various climbing sections. Access to the 870 mm high slide is safe via steps. The higher tower (1,470 mm) can be accessed by climbing net or a leaning peg ladder. The tower is also accessible via a climbing wall and a balancing bridge. A fun rung bridge is great for developing balance and using in various kinds of role playing games.