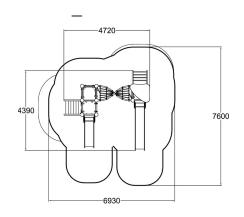

## Barium

Barium is a multifunctional playground set for children of diverse ages. It can fit several children at a time. The lower slide is suitable for younger kids, while older ones will be fascinated by the various climbing sections. Access to the 870 mm high slide is safe via steps. The taller (1,470 mm) tower can be accessed via a leaning climbing net or a ladder, and descent is at speed using either a slide or a fireman's pole. The nets are wrought from durable, coated steel cables.

| User age                      | 1+                             |
|-------------------------------|--------------------------------|
| Number of users               | 11                             |
| Product length, mm            | 4720                           |
| Product width, mm             | 4390                           |
| Product height, mm            | 3410                           |
| Impact area, m <sup>2</sup>   | 42.8                           |
| Falling space, m <sup>2</sup> | 44.9                           |
| Height required, mm           | 3410                           |
| Max. free fall height, mm     | 2250                           |
| Safety info                   | EN 1176-1, 3 TÜV               |
| Installation time (for 1), H  | 26                             |
| Foundation options            | Deep mounting Surface mounting |
| Metal colour                  | 6                              |
| Colour of walls and HPL       | 66                             |
| Ropes                         |                                |
|                               |                                |