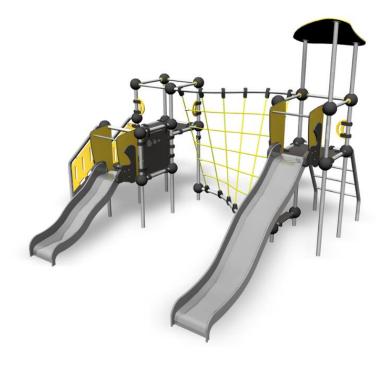

| User age                      | 1+                             |
|-------------------------------|--------------------------------|
| Number of users               | 11                             |
| Product length, mm            | 4720                           |
| Product width, mm             | 4390                           |
| Product height, mm            | 3410                           |
| Impact area, m <sup>2</sup>   | 42.8                           |
| Falling space, m <sup>2</sup> | 44.9                           |
| Height required, mm           | 3410                           |
| Max. free fall height, mm     | 2250                           |
| Safety info                   | EN 1176-1, 3 TÜV               |
| Installation time (for 1), H  | 26                             |
| Foundation options            | Deep mounting Surface mounting |
| Metal colour                  | 6                              |
| Colour of walls and HPL       | 66                             |
| Ropes                         |                                |
|                               |                                |