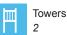

## Barium

Barium is a multifunctional playground set for children of diverse ages. It can fit several children at a time. The lower slide is suitable for younger kids, while older ones will be fascinated by the various climbing sections. Access to the 870 mm high slide is safe via steps. The taller (1,470 mm) tower can be accessed via a leaning climbing net or a ladder, and descent is at speed using either a slide or a fireman's pole. The nets are wrought from durable, coated steel cables.