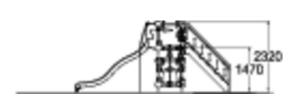

| User age                      | 2+                             |
|-------------------------------|--------------------------------|
| Number of users               | 13                             |
| Product length, mm            | 2550                           |
| Product width, mm             | 5140                           |
| Product height, mm            | 2320                           |
| Impact area, m <sup>2</sup>   | 30.4                           |
| Falling space, m <sup>2</sup> | 32.6                           |
| Height required, mm           | 3270                           |
| Max. free fall height, mm     | 1470                           |
| Safety info                   | EN 1176-1, 3 TÜV               |
| Installation time (for 1), H  | 24                             |
| Foundation options            | Deep mounting Surface mounting |