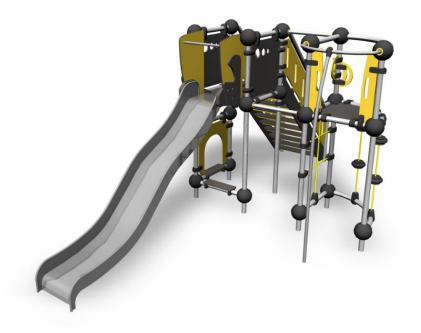

## Osmium

Osmium is a multipurpose piece of playground equipment that will fit in a small space. It has two 1,470 mm high towers, one with a slide accessed by steps, and one that can be reached via a climbing net or ropes. Descent from the climbing tower is by fireman's pole. Beneath the other equipment is a wall with windows for playing shop or other games, which increases the set's imaginative potential.