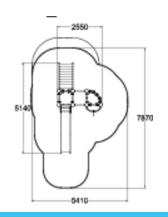

| User age                      | 2+                             |
|-------------------------------|--------------------------------|
| Number of users               | 13                             |
| Product length, mm            | 2550                           |
| Product width, mm             | 5140                           |
| Product height, mm            | 2320                           |
| Impact area, m <sup>2</sup>   | 30.4                           |
| Falling space, m <sup>2</sup> | 32.6                           |
| Height required, mm           | 3270                           |
| Max. free fall height, mm     | 1470                           |
| Safety info                   | EN 1176-1, 3 TÜV               |
| Installation time (for 1), H  | 24                             |
| Foundation options            | Deep mounting Surface mounting |