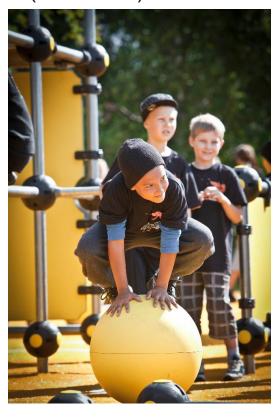

## PRECISION BALL (YELLOW)

The Ball is perfect for precision jumping and as a launching and landing spot. The surface is non-slip, even when wet. The Cloxx Parkour products conform to the European Standard for Playground equipment EN 1176, so they are suitable for schoolyards and playgrounds.