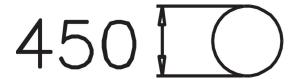

| User age                      | 1+                             |
|-------------------------------|--------------------------------|
| Number of users               | 1                              |
| Product length, mm            | 450                            |
| Product width, mm             | 450                            |
| Product height, mm            | 540                            |
| Falling space, m <sup>2</sup> | 9.3                            |
| Height required, mm           | 2320                           |
| Max. free fall height, mm     | 520                            |
| Safety info                   | EN 1176-1 TÜV                  |
| Installation time (for 1), H  | 3                              |
| Foundation options            | Deep mounting Surface mounting |