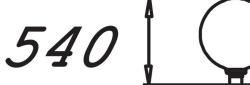

| User age                      | 1+                             |
|-------------------------------|--------------------------------|
| Number of users               | 1                              |
| Product length, mm            | 450                            |
| Product width, mm             | 450                            |
| Product height, mm            | 540                            |
| Falling space, m <sup>2</sup> | 9.3                            |
| Height required, mm           | 2320                           |
| Max. free fall height, mm     | 520                            |
| Safety info                   | EN 1176-1 TÜV                  |
| Installation time (for 1), H  | 3                              |
| Foundation options            | Deep mounting Surface mounting |