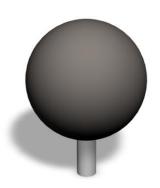

## PRECISION BALL (GRAY)

The Ball is perfect for precision jumping and as a launching and landing spot. The surface is non-slip, even when wet. The Cloxx Parkour products conform to the European Standard for Playground equipment EN 1176, so they are suitable for schoolyards and playgrounds.