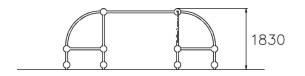

## **GIBBONSWING S**

Multifunctional frame for hanging and other parkour moves. It comprises four curved supports joined by monkey bars. The total height is 1,830 mm. It can also be used for jumping over or weaving through. The bars can be reached by children. The Cloxx Parkour products conform to the European Standard for Playground equipment EN 1176, so they are suitable for schoolyards and playgrounds.

| User age                     | 6                              |
|------------------------------|--------------------------------|
| Number of users              | 10                             |
| Product length, mm           | 4630                           |
| Product width, mm            | 3520                           |
| Product height, mm           | 1830                           |
| Impact area, m <sup>2</sup>  | 31.9                           |
| Height required, mm          | 3630                           |
| Max. free fall height, mm    | 1760                           |
| Safety info                  | EN 1176-1 TÜV                  |
| Installation time (for 1), H | 13                             |
| Foundation options           | Deep mounting Surface mounting |