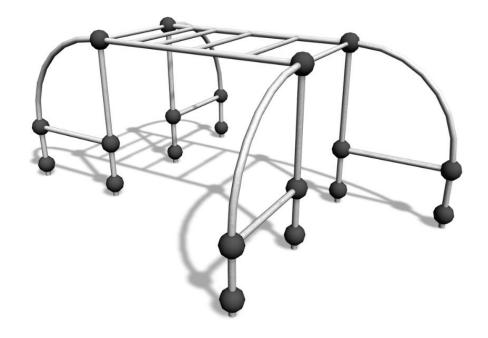

## **GIBBONSWING S**

Multifunctional frame for hanging and other parkour moves. It comprises four curved supports joined by monkey bars. The total height is 1,830 mm. It can also be used for jumping over or weaving through. The bars can be reached by children. The Cloxx Parkour products conform to the European Standard for Playground equipment EN 1176, so they are suitable for schoolyards and playgrounds.