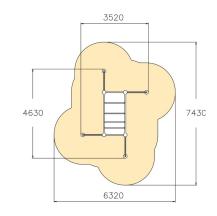

| User age                     | 6                              |
|------------------------------|--------------------------------|
| Number of users              | 10                             |
| Product length, mm           | 4630                           |
| Product width, mm            | 3520                           |
| Product height, mm           | 1830                           |
| Impact area, m <sup>2</sup>  | 31.9                           |
| Height required, mm          | 3630                           |
| Max. free fall height, mm    | 1760                           |
| Safety info                  | EN 1176-1 TÜV                  |
| Installation time (for 1), H | 13                             |
| Foundation options           | Deep mounting Surface mounting |