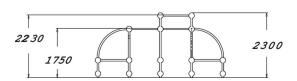

## **GIBBONSWING M**

Multifunctional frame for hanging and other parkour moves. It comprises four curved supports joined by monkey bars. The bar heights are 1,750 mm and 2,230 mm. It can also be used for jumping over or weaving through. The bars can be reached by children. The hanging bars at different heights provide challenges for children and teens of different ages. This is a cost-effective product that is perfect for school yards, among other places.

| User age                      | 6                              |
|-------------------------------|--------------------------------|
| Number of users               | 20                             |
| Product length, mm            | 4630                           |
| Product width, mm             | 4630                           |
| Product height, mm            | 2300                           |
| Impact area, m <sup>2</sup>   | 39.5                           |
| Falling space, m <sup>2</sup> | 39.5                           |
| Height required, mm           | 3730                           |
| Max. free fall height, mm     | 2230                           |
| Safety info                   | EN 1176-1 TÜV                  |
| Installation time (for 1), H  | 20                             |
| Foundation options            | Deep mounting Surface mounting |