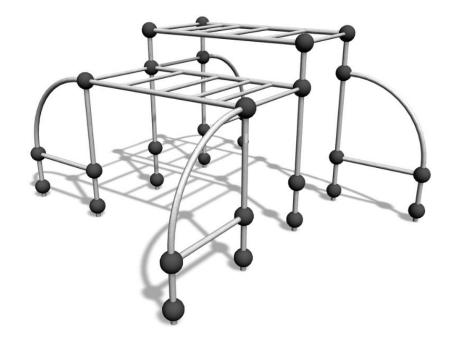

## **GIBBONSWING M**

Multifunctional frame for hanging and other parkour moves. It comprises four curved supports joined by monkey bars. The bar heights are 1,750 mm and 2,230 mm. It can also be used for jumping over or weaving through. The bars can be reached by children. The hanging bars at different heights provide challenges for children and teens of different ages. This is a cost-effective product that is perfect for school yards, among other places.