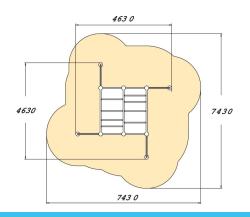

| User age                      | 6                              |
|-------------------------------|--------------------------------|
| Number of users               | 20                             |
| Product length, mm            | 4630                           |
| Product width, mm             | 4630                           |
| Product height, mm            | 2300                           |
| Impact area, m <sup>2</sup>   | 39.5                           |
| Falling space, m <sup>2</sup> | 39.5                           |
| Height required, mm           | 3730                           |
| Max. free fall height, mm     | 2230                           |
| Safety info                   | EN 1176-1 TÜV                  |
| Installation time (for 1), H  | 20                             |
| Foundation options            | Deep mounting Surface mounting |