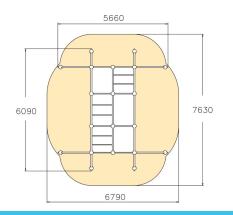

| User age                      | 6+                             |
|-------------------------------|--------------------------------|
| Number of users               | 30                             |
| Product length, mm            | 5660                           |
| Product width, mm             | 6090                           |
| Product height, mm            | 2650                           |
| Impact area, m <sup>2</sup>   | 44.4                           |
| Falling space, m <sup>2</sup> | 44.4                           |
| Height required, mm           | 4450                           |
| Max. free fall height, mm     | 2650                           |
| Safety info                   | EN 1176-1 TÜV                  |
| Installation time (for 1), H  | 12                             |
| Foundation options            | Deep mounting Surface mounting |