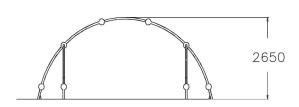

## GIBBONSWING L

Multifunctional frame for hanging and other parkour moves. The set comprises two curved monkey bar sections. The bar height is 2,650 mm. It can also be used for jumping over or weaving through. The frame can also be used to practise the cat crawl. This product is particularly suitable for parks used by advanced parkour enthusiasts. The Cloxx Parkour products conform to the European Standard for Playground equipment EN 1176, so they are suitable for schoolyards and playgrounds

| User age                      | 6+                             |
|-------------------------------|--------------------------------|
| Number of users               | 30                             |
| Product length, mm            | 5660                           |
| Product width, mm             | 6090                           |
| Product height, mm            | 2650                           |
| Impact area, m <sup>2</sup>   | 44.4                           |
| Falling space, m <sup>2</sup> | 44.4                           |
| Height required, mm           | 4450                           |
| Max. free fall height, mm     | 2650                           |
| Safety info                   | EN 1176-1 TÜV                  |
| Installation time (for 1), H  | 12                             |
| Foundation options            | Deep mounting Surface mounting |