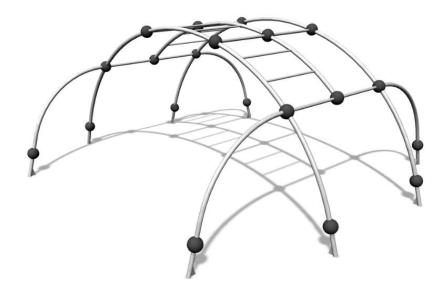

## GIBBONSWING L

Multifunctional frame for hanging and other parkour moves. The set comprises two curved monkey bar sections. The bar height is 2,650 mm. It can also be used for jumping over or weaving through. The frame can also be used to practise the cat crawl. This product is particularly suitable for parks used by advanced parkour enthusiasts. The Cloxx Parkour products conform to the European Standard for Playground equipment EN 1176, so they are suitable for schoolyards and playgrounds