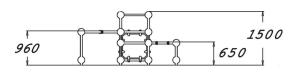

## SPIDER CAGE XS

Parkour frame suitable for a small space. The frame holds two platforms at different heights (650 mm and 960 mm), a wall and hanging bars. There are sections for hanging, climbing over, passing under and jumping. The frame is made of a hot-dip galvanised steel tube measuring 60 mm in diameter. The Cloxx Parkour products conform to the European Standard for Playground equipment EN 1176, so they are suitable for schoolyards and playgrounds.

| User age                      | 6                              |
|-------------------------------|--------------------------------|
| Product length, mm            | 2880                           |
| Product width, mm             | 1770                           |
| Product height, mm            | 1500                           |
| Impact area, m <sup>2</sup>   | 22.1                           |
| Falling space, m <sup>2</sup> | 22.1                           |
| Height required, mm           | 2760                           |
| Max. free fall height, mm     | 1435                           |
| Safety info                   | EN 1176-1 TÜV                  |
| Installation time (for 1), H  | 16                             |
| Foundation options            | Deep mounting Surface mounting |