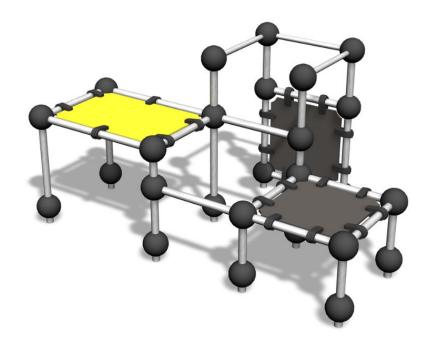

## SPIDER CAGE XS

Parkour frame suitable for a small space. The frame holds two platforms at different heights (650 mm and 960 mm), a wall and hanging bars. There are sections for hanging, climbing over, passing under and jumping. The frame is made of a hot-dip galvanised steel tube measuring 60 mm in diameter. The Cloxx Parkour products conform to the European Standard for Playground equipment EN 1176, so they are suitable for schoolyards and playgrounds.