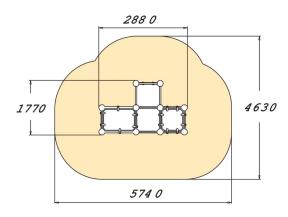

| User age                      | 6                              |
|-------------------------------|--------------------------------|
| Product length, mm            | 2880                           |
| Product width, mm             | 1770                           |
| Product height, mm            | 1500                           |
| Impact area, m <sup>2</sup>   | 22.1                           |
| Falling space, m <sup>2</sup> | 22.1                           |
| Height required, mm           | 2760                           |
| Max. free fall height, mm     | 1435                           |
| Safety info                   | EN 1176-1 TÜV                  |
| Installation time (for 1), H  | 16                             |
| Foundation options            | Deep mounting Surface mounting |