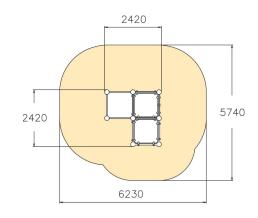

| User age                     | 6                              |
|------------------------------|--------------------------------|
| Number of users              | 7                              |
| Product length, mm           | 2420                           |
| Product width, mm            | 2420                           |
| Product height, mm           | 2290                           |
| Impact area, m <sup>2</sup>  | 30.4                           |
| Height required, mm          | 4090                           |
| Max. free fall height, mm    | 2210                           |
| Safety info                  | EN 1176-1 TÜV                  |
| Installation time (for 1), H | 18                             |
| Foundation options           | Deep mounting Surface mounting |