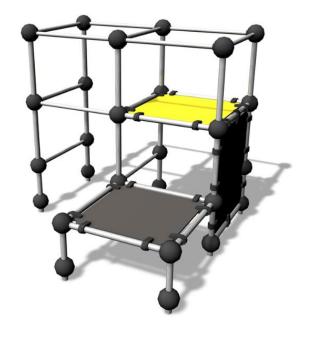

## SPIDER CAGE S

Parkour frame that is perfect for wall runs and underbars. The frame holds two platforms at different heights (650 mm and 1,435 mm), a wall and hanging bars. There are sections for hanging, climbing over, passing under and jumping. Challenging climbing and hanging sections also for children. The Cloxx Parkour products conform to the European Standard for Playground equipment EN 1176, so they are suitable for schoolyards and playgrounds.