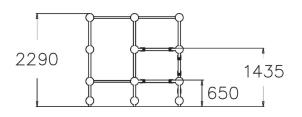

## SPIDER CAGE S

Parkour frame that is perfect for wall runs and underbars. The frame holds two platforms at different heights (650 mm and 1,435 mm), a wall and hanging bars. There are sections for hanging, climbing over, passing under and jumping. Challenging climbing and hanging sections also for children. The Cloxx Parkour products conform to the European Standard for Playground equipment EN 1176, so they are suitable for schoolyards and playgrounds.

| User age                     | 6                              |
|------------------------------|--------------------------------|
| Number of users              | 7                              |
| Product length, mm           | 2420                           |
| Product width, mm            | 2420                           |
| Product height, mm           | 2290                           |
| Impact area, m <sup>2</sup>  | 30.4                           |
| Height required, mm          | 4090                           |
| Max. free fall height, mm    | 2210                           |
| Safety info                  | EN 1176-1 TÜV                  |
| Installation time (for 1), H | 18                             |
| Foundation options           | Deep mounting Surface mounting |