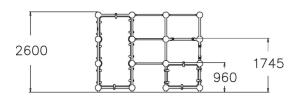

## SPIDER CAGE M

Parkour frame that is perfect for wall runs and underbars. The frame holds two platforms at different heights (960 mm and 1,745 mm), a 2,600 mm high wall and hanging bars. There are sections for hanging, climbing over, passing under and jumping. Challenging climbing and hanging sections also for children. Even advanced parkour enthusiasts will be able to challenge their abilities here. Suitable also for school yards, to offer teens a hangout spot with street cred. The Cloxx Parkour products conform to the European Standard for Playground equipment EN 1176, so they are suitable for schoolyards and playgrounds.

| User age                      | 10+                            |
|-------------------------------|--------------------------------|
| Number of users               | 10                             |
| Product length, mm            | 3520                           |
| Product width, mm             | 3520                           |
| Product height, mm            | 2600                           |
| Impact area, m <sup>2</sup>   | 45.4                           |
| Falling space, m <sup>2</sup> | 45.4                           |
| Height required, mm           | 4400                           |
| Max. free fall height, mm     | 2530                           |
| Safety info                   | EN 1176-1 TÜV                  |
| Installation time (for 1), H  | 31                             |
| Foundation options            | Deep mounting Surface mounting |
| Colour of walls and HPL       | 66                             |