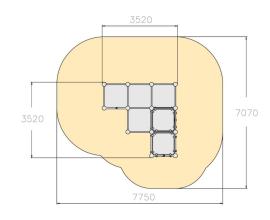

| User age                      | 10+                            |
|-------------------------------|--------------------------------|
| Number of users               | 10                             |
| Product length, mm            | 3520                           |
| Product width, mm             | 3520                           |
| Product height, mm            | 2600                           |
| Impact area, m <sup>2</sup>   | 45.4                           |
| Falling space, m <sup>2</sup> | 45.4                           |
| Height required, mm           | 4400                           |
| Max. free fall height, mm     | 2530                           |
| Safety info                   | EN 1176-1 TÜV                  |
| Installation time (for 1), H  | 31                             |
| Foundation options            | Deep mounting Surface mounting |
| Colour of walls and HPL       | 66                             |