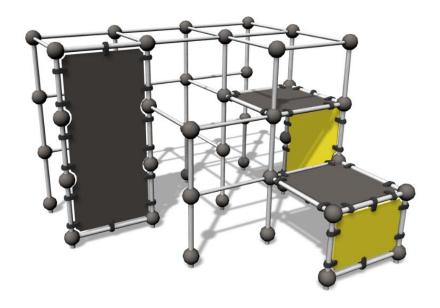

## SPIDER CAGE M

Parkour frame that is perfect for wall runs and underbars. The frame holds two platforms at different heights (960 mm and 1,745 mm), a 2,600 mm high wall and hanging bars. There are sections for hanging, climbing over, passing under and jumping. Challenging climbing and hanging sections also for children. Even advanced parkour enthusiasts will be able to challenge their abilities here. Suitable also for school yards, to offer teens a hangout spot with street cred. The Cloxx Parkour products conform to the European Standard for Playground equipment EN 1176, so they are suitable for schoolyards and playgrounds.