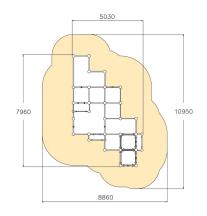

| User age                      | 10                             |
|-------------------------------|--------------------------------|
| Number of users               | 20                             |
| Product length, mm            | 7960                           |
| Product width, mm             | 5030                           |
| Product height, mm            | 2600                           |
| Impact area, m <sup>2</sup>   | 72.7                           |
| Falling space, m <sup>2</sup> | 72.7                           |
| Height required, mm           | 4400                           |
| Max. free fall height, mm     | 2530                           |
| Safety info                   | EN 1176-1 TÜV                  |
| Installation time (for 1), H  | 59                             |
| Foundation options            | Deep mounting Surface mounting |