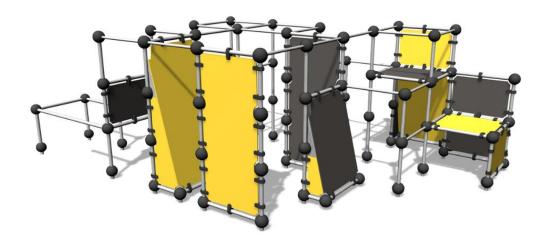

## SPIDER CAGE L

Parkour frame that is perfect for wall runs and underbars. The frame holds two platforms at different heights (960 mm and 1,745 mm), two leaning walls, six vertical walls and hanging bars. The total height is 2,600 mm. There are sections for hanging, climbing over, passing under and jumping. Challenging climbing and hanging sections also for children. Even advanced parkour enthusiasts will be able to challenge their abilities here. Suitable also for school yards, to offer teens a hangout spot with street cred. The Cloxx Parkour products conform to the European Standard for Playground equipment EN 1176, so they are suitable for schoolyards and playgrounds.