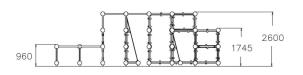

## SPIDER CAGE L

Parkour frame that is perfect for wall runs and underbars. The frame holds two platforms at different heights (960 mm and 1,745 mm), two leaning walls, six vertical walls and hanging bars. The total height is 2,600 mm. There are sections for hanging, climbing over, passing under and jumping. Challenging climbing and hanging sections also for children. Even advanced parkour enthusiasts will be able to challenge their abilities here. Suitable also for school yards, to offer teens a hangout spot with street cred. The Cloxx Parkour products conform to the European Standard for Playground equipment EN 1176, so they are suitable for schoolyards and playgrounds.

| User age                      | 10                             |
|-------------------------------|--------------------------------|
| Number of users               | 20                             |
| Product length, mm            | 7960                           |
| Product width, mm             | 5030                           |
| Product height, mm            | 2600                           |
| Impact area, m <sup>2</sup>   | 72.7                           |
| Falling space, m <sup>2</sup> | 72.7                           |
| Height required, mm           | 4400                           |
| Max. free fall height, mm     | 2530                           |
| Safety info                   | EN 1176-1 TÜV                  |
| Installation time (for 1), H  | 59                             |
| Foundation options            | Deep mounting Surface mounting |