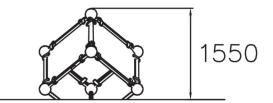

## WINAM GROUP 220530 TIC-TAC CUBE S

A multifunctional cube for jumping, launching and landing. The device has three platforms and a total height of 1,550 mm. It is suitable for children due to its small size, but teens can also practise various moves on the cube. The Cloxx Parkour products conform to the European Standard for Playground equipment EN 1176, so they are suitable for schoolyards and playgrounds.

| User age                      | 6                                 |
|-------------------------------|-----------------------------------|
| Number of users               | 3                                 |
| Product length, mm            | 2020                              |
| Product width, mm             | 1780                              |
| Product height, mm            | 1550                              |
| Impact area, m <sup>2</sup>   | 17.2                              |
| Falling space, m <sup>2</sup> | 19.3                              |
| Height required, mm           | 3350                              |
| Max. free fall height, mm     | 1550                              |
| Safety info                   | EN 1176-1:2008                    |
| Installation time (for 1), H  | 6                                 |
| Foundation options            | Deep mounting<br>Surface mounting |