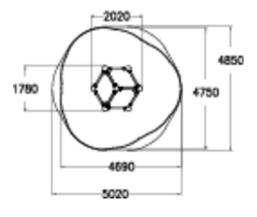

| User age                      | 6                                 |
|-------------------------------|-----------------------------------|
| Number of users               | 3                                 |
| Product length, mm            | 2020                              |
| Product width, mm             | 1780                              |
| Product height, mm            | 1550                              |
| Impact area, m <sup>2</sup>   | 17.2                              |
| Falling space, m <sup>2</sup> | 19.3                              |
| Height required, mm           | 3350                              |
| Max. free fall height, mm     | 1550                              |
| Safety info                   | EN 1176-1:2008                    |
| Installation time (for 1), H  | 6                                 |
| Foundation options            | Deep mounting<br>Surface mounting |