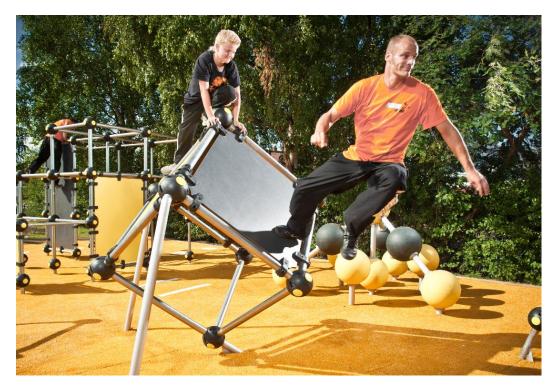

## TIC-TAC CUBE M

A multifunctional cube for jumping, launching and landing. The device has three platforms and a total height of 2,190 mm. This challenging cube is perfect for more advanced parkourists. The Cloxx Parkour products conform to the European Standard for Playground equipment EN 1176, so they are suitable for schoolyards and playgrounds.