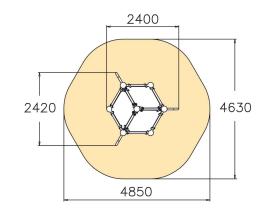

| User age                     | 10                             |
|------------------------------|--------------------------------|
| Number of users              | 3                              |
| Product length, mm           | 2420                           |
| Product width, mm            | 2400                           |
| Product height, mm           | 2190                           |
| Impact area, m <sup>2</sup>  | 17.8                           |
| Height required, mm          | 3990                           |
| Max. free fall height, mm    | 2190                           |
| Safety info                  | EN 1176-1 TÜV                  |
| Installation time (for 1), H | 7                              |
| Foundation options           | Deep mounting Surface mounting |