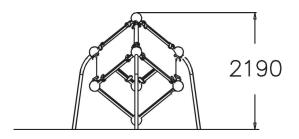

## TIC-TAC CUBE M

A multifunctional cube for jumping, launching and landing. The device has three platforms and a total height of 2,190 mm. This challenging cube is perfect for more advanced parkourists. The Cloxx Parkour products conform to the European Standard for Playground equipment EN 1176, so they are suitable for schoolyards and playgrounds.

| User age                     | 10                             |
|------------------------------|--------------------------------|
| Number of users              | 3                              |
| Product length, mm           | 2420                           |
| Product width, mm            | 2400                           |
| Product height, mm           | 2190                           |
| Impact area, m <sup>2</sup>  | 17.8                           |
| Height required, mm          | 3990                           |
| Max. free fall height, mm    | 2190                           |
| Safety info                  | EN 1176-1 TÜV                  |
| Installation time (for 1), H | 7                              |
| Foundation options           | Deep mounting Surface mounting |