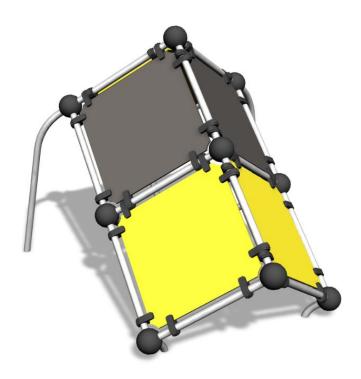

## TIC-TAC CUBE L

A multifunctional cube for jumping, launching and landing. The device has four platforms and a total height of 2,180 mm. The lower platform is good for children, while the higher one is for teens. The Cloxx Parkour products conform to the European Standard for Playground equipment EN 1176, so they are suitable for schoolyards and playgrounds.