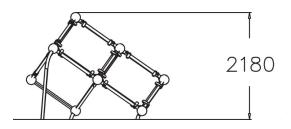

## TIC-TAC CUBE L

A multifunctional cube for jumping, launching and landing. The device has four platforms and a total height of 2,180 mm. The lower platform is good for children, while the higher one is for teens. The Cloxx Parkour products conform to the European Standard for Playground equipment EN 1176, so they are suitable for schoolyards and playgrounds.

| User age                      | 10                             |
|-------------------------------|--------------------------------|
| Number of users               | 5                              |
| Product length, mm            | 2420                           |
| Product width, mm             | 2920                           |
| Product height, mm            | 2180                           |
| Impact area, m <sup>2</sup>   | 20.1                           |
| Falling space, m <sup>2</sup> | 22                             |
| Height required, mm           | 3980                           |
| Max. free fall height, mm     | 2180                           |
| Safety info                   | EN 1176-1 TÜV                  |
| Installation time (for 1), H  | 9                              |
| Foundation options            | Deep mounting Surface mounting |