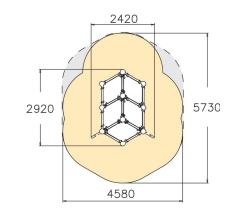

| User age                      | 10                             |
|-------------------------------|--------------------------------|
| Number of users               | 5                              |
| Product length, mm            | 2420                           |
| Product width, mm             | 2920                           |
| Product height, mm            | 2180                           |
| Impact area, m <sup>2</sup>   | 20.1                           |
| Falling space, m <sup>2</sup> | 22                             |
| Height required, mm           | 3980                           |
| Max. free fall height, mm     | 2180                           |
| Safety info                   | EN 1176-1 TÜV                  |
| Installation time (for 1), H  | 9                              |
| Foundation options            | Deep mounting Surface mounting |