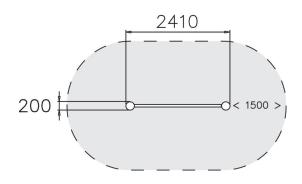

| User age                      | 6+                             |
|-------------------------------|--------------------------------|
| Number of users               | 4                              |
| Product length, mm            | 2410                           |
| Product width, mm             | 200                            |
| Product height, mm            | 240                            |
| Falling space, m <sup>2</sup> | 15.3                           |
| Height required, mm           | 2040                           |
| Max. free fall height, mm     | 170                            |
| Safety info                   | EN 1176-1 TÜV                  |
| Installation time (for 1), H  | 2                              |
| Foundation options            | Deep mounting Surface mounting |